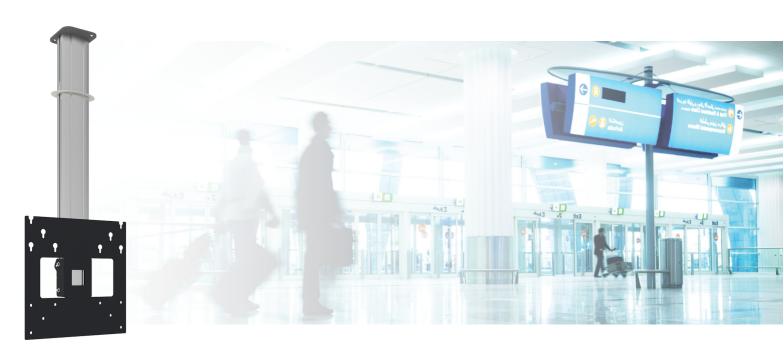

## Ceiling mount 1 metre

#### 072.8100-144 DISCONTINUED | Ceiling mount 1 metre (light series) incl. bracket VESA 400

# Ceiling mount 1 metre

### **Features**

Maximum length: 1000 mm

**Weight:** 12.30 kg

**Colour:** Dark grey, Aluminium **Maximum load:** 30 kg

Screen position: Landscape, Portrait

Inch range: Max. 55 inch

**Bracket/interface:** Included **Type bracket/interface:** VESA