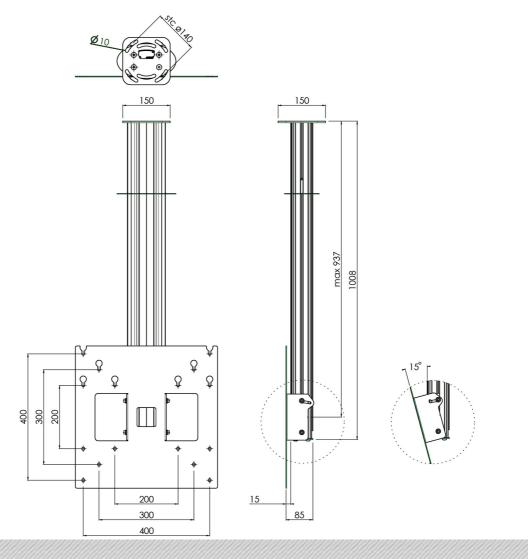

### **Features**

Maximum length: 1000 mm

**Weight:** 12.30 kg

**Colour:** Dark grey, Aluminium **Maximum load:** 30 kg

Screen position: Landscape, Portrait

Inch range: Max. 55 inch

**Bracket/interface:** Included **Type bracket/interface:** VESA

**Range bracket/interface:** VESA 200, 300, 400 - 200, 400

Tilt function: Max. 15° Cable duct: 35 x 15 mm