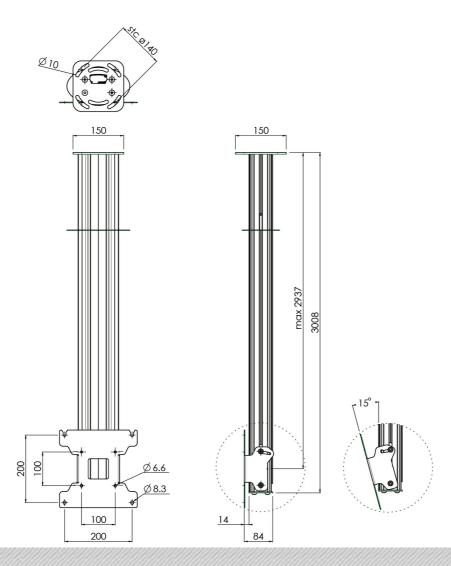

### **Features**

Maximum length: 3000 mm

**Weight:** 18.60 kg

**Colour:** Dark grey, Aluminium **Maximum load:** 30 kg

Screen position: Landscape, Portrait

Inch range: Max. 55 inch

**Bracket/interface:** Included **Type bracket/interface:** VESA

Range bracket/interface: VESA 100, 200

Tilt function: Max. 15° Cable duct: 35 x 15 mm