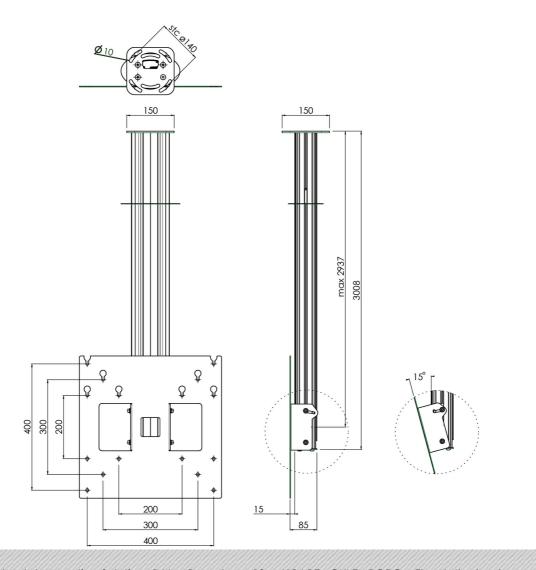

### **Features**

Maximum length: 3000 mm

**Weight:** 20.70 kg

**Colour:** Dark grey, Aluminium **Maximum load:** 30 kg

Screen position: Landscape, Portrait

Inch range: Max. 55 inch

**Bracket/interface:** Included **Type bracket/interface:** VESA

Range bracket/interface: VESA 200, 300, 400 - 200, 400

Tilt function: Max. 15° Cable duct: 35 x 15 mm