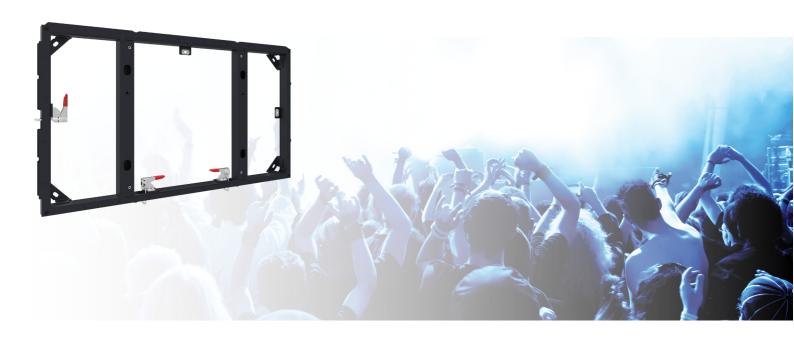

#### 082.5030 Smart Rental Frame - 55 inch bracket frame

This bracket frame can be fastened in either landscape or portrait position on the floor frame or stabilizing frame. In combination with the screen specific bracket this set can be used for wall mounting. With wall installation, the bracket frames fitted with a screen specific bracket, are screwed to the wall. Through special draw latches they are fastened to neighbouring frames. When installing on the floor the floor frames are levelled on their location, coupling frames are fastened to these frames with camlocks, after which the bracket frames incl. screen specific brackets are connected with draw latches. When planning to fly the VideoWall in the truss, the floor frames are replaced by stabilizer frames and at the top of the coupling and bracket frames special fly sets are attached. These fly sets include a dept adjustment to level the VideoWall in the truss. The screen specific brackets include four keyholes in which the display (fitted with 4 coupling bolts) is hung. These innovations result in an impressive VideoWall which is now even easier and more precise to install then before.