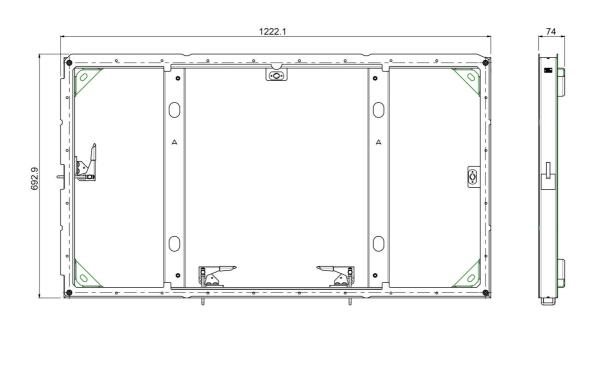

#### 082.5030 Smart Rental Frame - 55 inch bracket frame

This bracket frame can be fastened in either landscape or portrait position on the floor frame or stabilizing frame. In combination with the screen specific bracket this set can be used for wall mounting. With wall installation, the bracket frames fitted with a screen specific bracket, are screwed to the wall. Through special draw latches they are fastened to neighbouring frames. When installing on the floor the floor frames are levelled on their location, coupling frames are fastened to these frames with camlocks, after which the bracket frames incl. screen specific brackets are connected with draw latches. When planning to fly the VideoWall in the truss, the floor frames are replaced by stabilizer frames and at the top of the coupling and bracket frames special fly sets are attached. These fly sets include a dept adjustment to level the VideoWall in the truss. The screen specific brackets include four keyholes in which the display (fitted with 4 coupling bolts) is hung. These innovations result in an impressive VideoWall which is now even easier and more precise to install then before.

## **Features**

**Weight:** 20.00 kg **Colour:** Black

**Screen position:** Landscape, Portrait **Inch range:** 55 inch (Seamless)

Mobile / fixed: Fixed

Bracket/interface: Excluded

Type bracket/interface: Screen specific