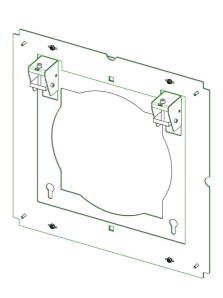

#### 082.5040-3101 Smart Rental Frame - EYE-LCD-5500-M-USN-LD bracket

With this bracket the monitors can be installed landscape as well as portrait. Integrated is a horizontal (22 mm) and vertical (9 mm) fine adjustment to level the monitors perfectly. With wall installation, the bracket frames fitted with a screen specific bracket, are screwed to the wall. Through special draw latches they are fastened to neighbouring frames. When installing on the floor the floor frames are levelled on their location, coupling frames are fastened to these frames with camlocks, after which the bracket frames incl. screen specific brackets are connected with draw latches. When planning to fly the VideoWall in the truss, the floor frames are replaced by stabilizer frames and at the top of the coupling and bracket frames special fly sets are attached. These fly sets include a dept adjustment to level the VideoWall in the truss. The screen specific brackets include four keyholes in which the display (fitted with 4 coupling bolts) is hung. These innovations result in an impressive VideoWall which is now even easier and more precise to install then before.