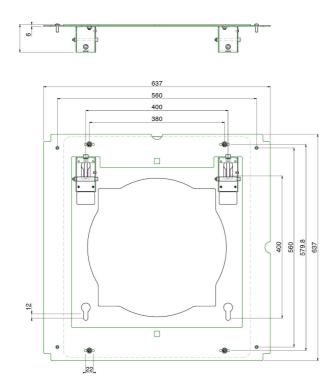

#### 082.5040-3101 Smart Rental Frame - EYE-LCD-5500-M-USN-LD bracket

With this bracket the monitors can be installed landscape as well as portrait. Integrated is a horizontal (22 mm) and vertical (9 mm) fine adjustment to level the monitors perfectly. With wall installation, the bracket frames fitted with a screen specific bracket, are screwed to the wall. Through special draw latches they are fastened to neighbouring frames. When installing on the floor the floor frames are levelled on their location, coupling frames are fastened to these frames with camlocks, after which the bracket frames incl. screen specific brackets are connected with draw latches. When planning to fly the VideoWall in the truss, the floor frames are replaced by stabilizer frames and at the top of the coupling and bracket frames special fly sets are attached. These fly sets include a dept adjustment to level the VideoWall in the truss. The screen specific brackets include four keyholes in which the display (fitted with 4 coupling bolts) is hung. These innovations result in an impressive VideoWall which is now even easier and more precise to install then before.