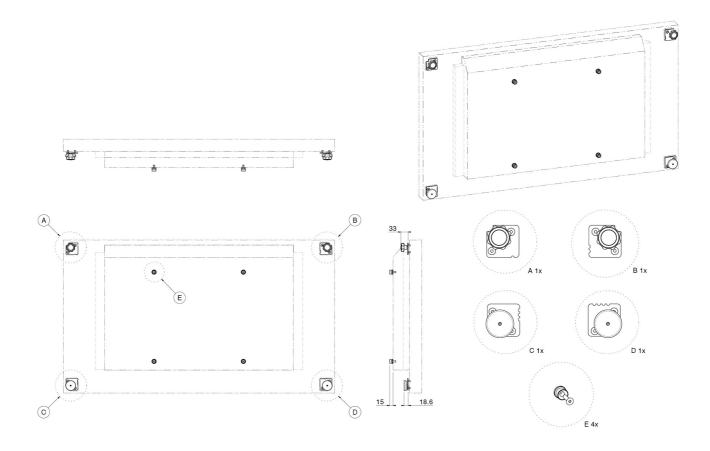

#### 082.5070-0402 Smart Rental Frame - NEC X554UN mounting set

The mounting set (082.5x70) includes four coupling bolts and special fastening plates with star knobs to mount the alignment plates. The alignment plates are especially designed to align the corners of the displays with one another. With wall installation, the bracket frames fitted with a screen specific bracket, are screwed to the wall. Through special draw latches they are fastened to neighbouring frames. When installing on the floor the floor frames are levelled on their location, coupling frames are fastened to these frames with camlocks, after which the bracket frames incl. screen specific brackets are connected with draw latches. When planning to fly the VideoWall in the truss, the floor frames are replaced by stabilizer frames and at the top of the coupling and bracket frames special fly sets are attached. These fly sets include a depth adjustment to level the VideoWall in the truss. The screen specific brackets include four keyholes in which the display (fitted with 4 coupling bolts) is hung. These innovations result in an impressive VideoWall which is now even easier and more precise to install then before.