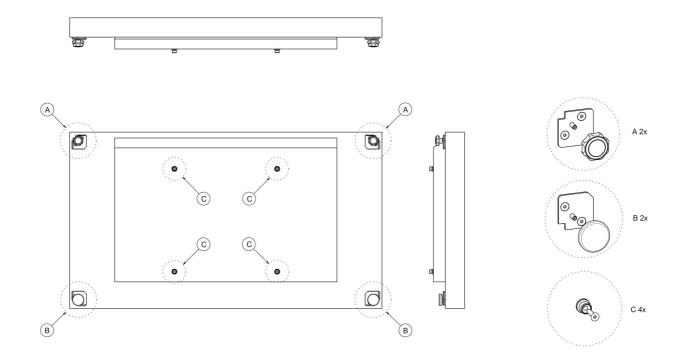

#### 082.5070-1201 Smart Rental Frame - Panasonic TH-55LFV50 mounting set

The mounting set (082.5x70) includes four coupling bolts and special fastening plates with star knobs to mount the alignment plates. The alignment plates are especially designed to align the corners of the displays with one another. With wall installation, the bracket frames fitted with a screen specific bracket, are screwed to the wall. Through special draw latches they are fastened to neighbouring frames. When installing on the floor the floor frames are levelled on their location, coupling frames are fastened to these frames with camlocks, after which the bracket frames incl. screen specific brackets are connected with draw latches. When planning to fly the VideoWall in the truss, the floor frames are replaced by stabilizer frames and at the top of the coupling and bracket frames specific brackets include four keyholes in which the display (fitted with 4 coupling bolts) is hung. These innovations result in an impressive VideoWall which is now even easier and more precise to install then before.