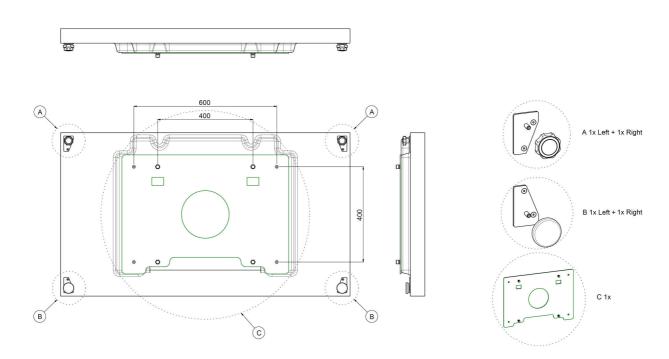

#### 082.5070-1301 Smart Rental Frame - Barco MVD-5521 mounting set

The mounting set (082.5x70) includes four coupling bolts and special fastening plates with star knobs to mount the alignment plates. The alignment plates are especially designed to align the corners of the displays with one another. With wall installation, the bracket frames fitted with a screen specific bracket, are screwed to the wall. Through special draw latches they are fastened to neighbouring frames. When installing on the floor the floor frames are levelled on their location, coupling frames are fastened to these frames with camlocks, after which the bracket frames incl. screen specific brackets are connected with draw latches. When planning to fly the VideoWall in the truss, the floor frames are replaced by stabilizer frames and at the top of the coupling and bracket frames special fly sets are attached. These fly sets include a dept adjustment to level the VideoWall in the truss. The screen specific brackets include four keyholes in which the display (fitted with 4 coupling bolts) is hung. These innovations result in an impressive VideoWall which is now even easier and more precise to install then before.