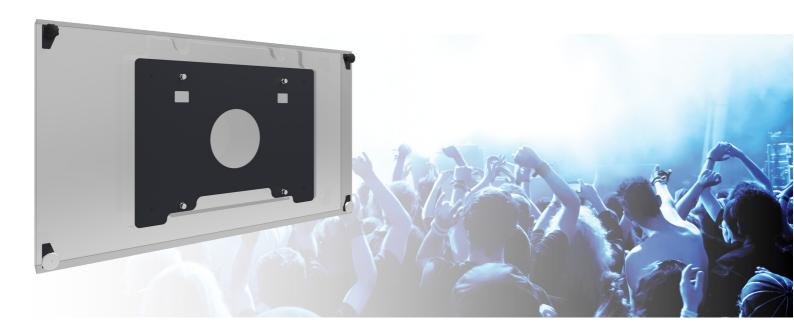

#### 082.5070-1301 Smart Rental Frame - Barco MVD-5521 mounting set

The mounting set (082.5x70) includes four coupling bolts and special fastening plates with star knobs to mount the alignment plates. The alignment plates are especially designed to align the corners of the displays with one another. With wall installation, the bracket frames fitted with a screen specific bracket, are screwed to the wall. Through special draw latches they are fastened to neighbouring frames. When installing on the floor the floor frames are levelled on their location, coupling frames are fastened to these frames with camlocks, after which the bracket frames incl. screen specific brackets are connected with draw latches. When planning to fly the VideoWall in the truss, the floor frames are replaced by stabilizer frames and at the top of the coupling and bracket frames special fly sets are attached. These fly sets include a dept adjustment to level the VideoWall in the truss. The screen specific brackets include four keyholes in which the display (fitted with 4 coupling bolts) is hung. These innovations result in an impressive VideoWall which is now even easier and more precise to install then before.