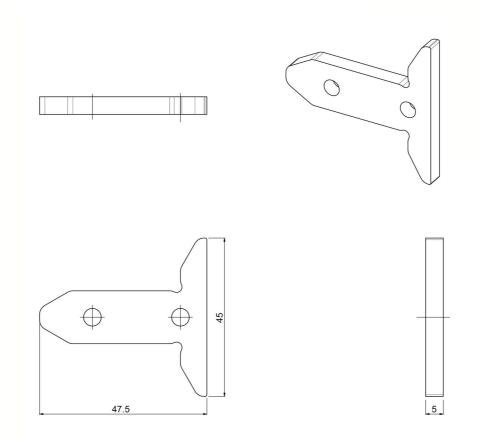

#### 082.5070-3103 Smart Rental Frame - Eyevis alignment aid (top -/bottom)

These alignment plates are especially designed for the Eyevis displays, to align the corners with one another. With wall installation, the bracket frames fitted with a screen specific bracket, are screwed to the wall. Through special draw latches they are fastened to neighbouring frames. When installing on the floor the floor frames are levelled on their location, coupling frames are fastened to these frames with camlocks, after which the bracket frames incl. screen specific brackets are connected with draw latches. When planning to fly the VideoWall in the truss, the floor frames are replaced by stabilizer frames and at the top of the coupling and bracket frames special fly sets are attached. These fly sets include a dept adjustment to level the VideoWall in the truss. The screen specific brackets include four keyholes in which the display (fitted with 4 coupling bolts) is hung. These innovations result in an impressive VideoWall which is now even easier and more precise to install then before.

### Features

Weight: 0.30 kg Colour: Black

Screen position: Landscape, Portrait

Inch range: 46 and 55 inch (Eyevis)

Mobile / fixed: Fixed