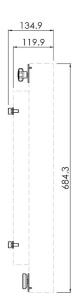

#### 082.5070-3111 Smart Rental Frame - EYE-LCD-5500-XSN-LD-FX-700 mount, set

The mounting set (082.5x70) includes four coupling bolts and special fastening plates with star knobs to mount the alignment plates. The alignment plates are especially designed to align the corners of the displays with one another. With wall installation, the bracket frames fitted with a screen specific bracket, are screwed to the wall. Through special draw latches they are fastened to neighbouring frames. When installing on the floor the floor frames are levelled on their location, coupling frames are fastened to these frames with camlocks, after which the bracket frames incl. screen specific brackets are connected with draw latches. When planning to fly the VideoWall in the truss, the floor frames are replaced by stabilizer frames and at the top of the coupling and bracket frames special fly sets are attached. These fly sets include a dept adjustment to level the VideoWall in the truss. The screen specific brackets include four keyholes in which the display (fitted with 4 coupling bolts) is hung. These innovations result in an impressive VideoWall which is now even easier and more precise to install then before.