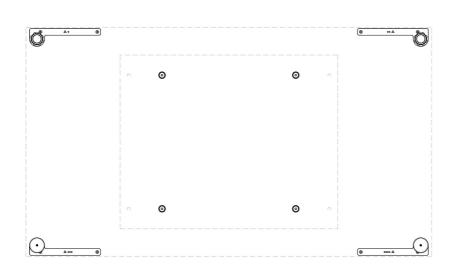

#### 082.5070-3111 Smart Rental Frame - EYE-LCD-5500-XSN-LD-FX-700 mount, set

The mounting set (082.5x70) includes four coupling bolts and special fastening plates with star knobs to mount the alignment plates. The alignment plates are especially designed to align the corners of the displays with one another. With wall installation, the bracket frames fitted with a screen specific bracket, are screwed to the wall. Through special draw latches they are fastened to neighbouring frames. When installing on the floor the floor frames are levelled on their location, coupling frames are fastened to these frames with camlocks, after which the bracket frames incl. screen specific brackets are connected with draw latches. When planning to fly the VideoWall in the truss, the floor frames are replaced by stabilizer frames and at the top of the coupling and bracket frames special fly sets are attached. These fly sets include a dept adjustment to level the VideoWall in the truss. The screen specific brackets include four keyholes in which the display (fitted with 4 coupling bolts) is hung. These innovations result in an impressive VideoWall which is now even easier and more precise to install then before.