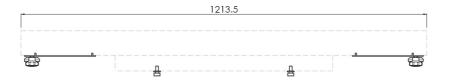

#### 082.5070-3111 Smart Rental Frame - EYE-LCD-5500-XSN-LD-FX-700 mount, set

The mounting set (082.5x70) includes four coupling bolts and special fastening plates with star knobs to mount the alignment plates. The alignment plates are especially designed to align the corners of the displays with one another. With wall installation, the bracket frames fitted with a screen specific bracket, are screwed to the wall. Through special draw latches they are fastened to neighbouring frames. When installing on the floor the floor frames are levelled on their location, coupling frames are fastened to these frames with camlocks, after which the bracket frames incl. screen specific brackets are connected with draw latches. When planning to fly the VideoWall in the truss, the floor frames are replaced by stabilizer frames and at the top of the coupling and bracket frames special fly sets are attached. These fly sets include a dept adjustment to level the VideoWall in the truss. The screen specific brackets include four keyholes in which the display (fitted with 4 coupling bolts) is hung. These innovations result in an impressive VideoWall which is now even easier and more precise to install then before.