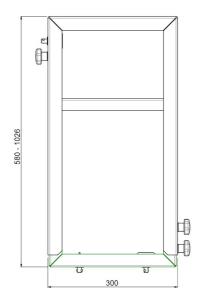

#### 082.5120 Smart Rental Frame - 46 inch coupling frame

With quarter turn latches this frame is attached to the bottom frames; to easily connect the bracket frames and floor/stabilizing frames with each other. With wall installation, the bracket frames fitted with a screen specific bracket, are screwed to the wall. Through special draw latches they are fastened to neighbouring frames. When installing on the floor the floor frames are levelled on their location, coupling frames are fastened to these frames with camlocks, after which the bracket frames incl. screen specific brackets are connected with draw latches. When planning to fly the VideoWall in the truss, the floor frames are replaced by stabilizer frames and at the top of the coupling and bracket frames special fly sets are attached. These fly sets include a dept adjustment to level the VideoWall in the truss. The screen specific brackets include four keyholes in which the display (fitted with 4 coupling bolts) is hung. These innovations result in an impressive VideoWall which is now even easier and more precise to install then before.

### **Features**

**Weight:** 6.00 kg **Colour:** Black

Screen position: Landscape, Portrait

Inch range: 46 inch (Seamless)

Mobile / fixed: Fixed