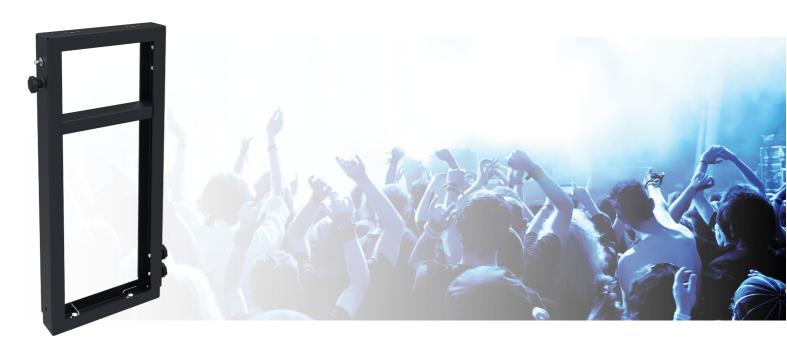

## Coupling frame 46 inch

#### 082.5120 Smart Rental Frame - 46 inch coupling frame

With quarter turn latches this frame is attached to the bottom frames; to easily connect the bracket frames and floor/stabilizing frames with each other. With wall installation, the bracket frames fitted with a screen specific bracket, are screwed to the wall. Through special draw latches they are fastened to neighbouring frames. When installing on the floor the floor frames are levelled on their location, coupling frames are fastened to these frames with camlocks, after which the bracket frames incl. screen specific brackets are connected with draw latches. When planning to fly the VideoWall in the truss, the floor frames are replaced by stabilizer frames and at the top of the coupling and bracket frames special fly sets are attached. These fly sets include a dept adjustment to level the VideoWall in the truss. The screen specific brackets include four keyholes in which the display (fitted with 4 coupling bolts) is hung. These innovations result in an impressive VideoWall which is now even easier and more precise to install then before.

# Coupling frame 46 inch