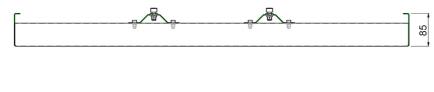

#### 082.5130-0001 Smart Rental Frame - 46 inch Blind panel (incl. 4x 063.1035 15 mm)

The blind panel is suitable for VideoWalls that should be build up just a little bit higher. The bracket frame remains fitted with a screen specific bracket and is fastened to the floor frame. The blind panel is fitted with coupling bolts from the mounting set 082.5070-3101, afterwards you hang the blind panel in the bracket. The size of the panel is equal to the inch size. With wall installation, the bracket frames fitted with a screen specific bracket, are screwed to the wall. Through special draw latches they are fastened to neighbouring frames. When installing on the floor the floor frames are levelled on their location, coupling frames are fastened to these frames with camlocks, after which the bracket frames incl. screen specific brackets are connected with draw latches. When planning to fly the VideoWall in the truss, the floor frames are replaced by stabilizer frames and at the top of the coupling and bracket frames special fly sets are attached. These fly sets include a dept adjustment to level the VideoWall in the truss. The screen specific brackets include four keyholes in which the display (fitted with 4 coupling bolts) is hung. These innovations result in an impressive VideoWall which is now even easier and more precise to install then before.