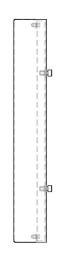

#### 082.5130-0001 Smart Rental Frame - 46 inch Blind panel (incl. 4x 063.1035 15 mm)

The blind panel is suitable for VideoWalls that should be build up just a little bit higher. The bracket frame remains fitted with a screen specific bracket and is fastened to the floor frame. The blind panel is fitted with coupling bolts from the mounting set 082.5070-3101, afterwards you hang the blind panel in the bracket. The size of the panel is equal to the inch size. With wall installation, the bracket frames fitted with a screen specific bracket, are screwed to the wall. Through special draw latches they are fastened to neighbouring frames. When installing on the floor the floor frames are levelled on their location, coupling frames are fastened to these frames with camlocks, after which the bracket frames incl. screen specific brackets are connected with draw latches. When planning to fly the VideoWall in the truss, the floor frames are replaced by stabilizer frames and at the top of the coupling and bracket frames special fly sets are attached. These fly sets include a dept adjustment to level the VideoWall in the truss. The screen specific brackets include four keyholes in which the display (fitted with 4 coupling bolts) is hung. These innovations result in an impressive VideoWall which is now even easier and more precise to install then before.