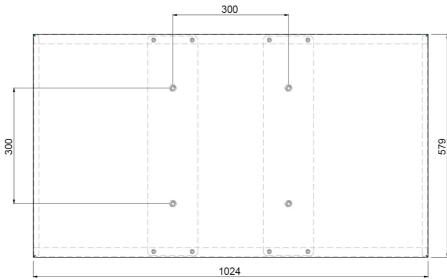

#### 082.5130-0001 Smart Rental Frame - 46 inch Blind panel (incl. 4x 063.1035 15 mm)

The blind panel is suitable for VideoWalls that should be build up just a little bit higher. The bracket frame remains fitted with a screen specific bracket and is fastened to the floor frame. The blind panel is fitted with coupling bolts from the mounting set 082.5070-3101, afterwards you hang the blind panel in the bracket. The size of the panel is equal to the inch size. With wall installation, the bracket frames fitted with a screen specific bracket, are screwed to the wall. Through special draw latches they are fastened to neighbouring frames. When installing on the floor the floor frames are levelled on their location, coupling frames are fastened to these frames with camlocks, after which the bracket frames incl. screen specific brackets are connected with draw latches. When planning to fly the VideoWall in the truss, the floor frames are replaced by stabilizer frames and at the top of the coupling and bracket frames special fly sets are attached. These fly sets include a dept adjustment to level the VideoWall in the truss. The screen specific brackets include four keyholes in which the display (fitted with 4 coupling bolts) is hung. These innovations result in an impressive VideoWall which is now even easier and more precise to install then before.