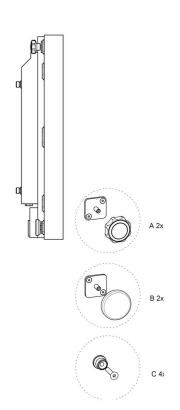

#### 082.5170-0401 Smart Rental Frame - NEC X463UN mounting set

The mounting set (082.5170-0401) includes four coupling bolts and special fastening plates with star knobs to mount the alignment plates. The alignment plates are especially designed to align the corners of the displays with one another. With wall installation, the bracket frames fitted with a screen specific bracket, are screwed to the wall. Through special draw latches they are fastened to neighbouring frames. When installing on the floor the floor frames are levelled on their location, coupling frames are fastened to these frames with camlocks, after which the bracket frames incl. screen specific brackets are connected with draw latches. When planning to fly the VideoWall in the truss, the floor frames are replaced by stabilizer frames and at the top of the coupling and bracket frames special fly sets are attached. These fly sets include a dept adjustment to level the VideoWall in the truss. The screen specific brackets include four keyholes in which the display (fitted with 4 coupling bolts) is hung. These innovations result in an impressive VideoWall which is now even easier and more precise to install then before.