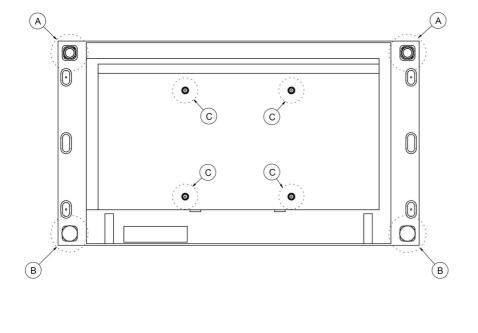

#### 082.5170-0401 Smart Rental Frame - NEC X463UN mounting set

The mounting set (082.5170-0401) includes four coupling bolts and special fastening plates with star knobs to mount the alignment plates. The alignment plates are especially designed to align the corners of the displays with one another. With wall installation, the bracket frames fitted with a screen specific bracket, are screwed to the wall. Through special draw latches they are fastened to neighbouring frames. When installing on the floor the floor frames are levelled on their location, coupling frames are fastened to these frames with camlocks, after which the bracket frames incl. screen specific brackets are connected with draw latches. When planning to fly the VideoWall in the truss, the floor frames are replaced by stabilizer frames and at the top of the coupling and bracket frames special fly sets are attached. These fly sets include a dept adjustment to level the VideoWall in the truss. The screen specific brackets include four keyholes in which the display (fitted with 4 coupling bolts) is hung. These innovations result in an impressive VideoWall which is now even easier and more precise to install then before.