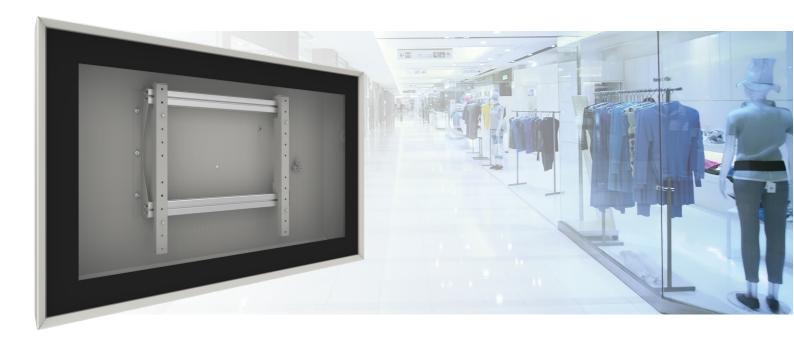

#### 092.1500.2 Flat panel indoor housing for 50-55 inch monitor

To protect your monitor SmartMetals supplies a complete line of monitor housings for in- as well as outdoor use. The housings are standard equipped with a hinging front and hardened safety glass in an extra clear quality. The housings for outdoor use are fitted with active ventilation, thermostatically controlled heating elements and a dust filter. A wall mount and VESA mount for the monitor are standard supplied. The standard colour of the housing is white with a black frame around the monitor; white for the monitor to protect from external heat, black for the frame for contrast. Other colours are available on request. The enclosures are available for portrait as well as landscape position and the outdoor models are produced according to the IPX4 norm.