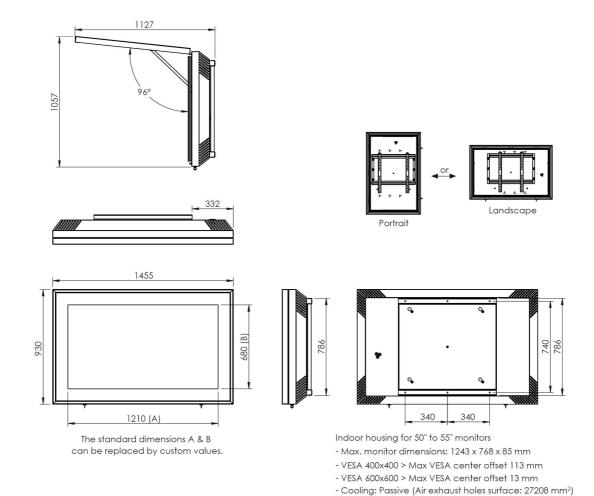

The 092.1500 & 092.1600 series are suitable for monitors till 700cd and a max. depth of 85 mm, the 092.1700 are suited for the high brightness monitors up to 2500cd and a max. depth of 140 mm. Due to the several variations in high brightness, these 092.1700 housings are exclusively custom-built. Describe your brand and model of monitor in the description of your quote enquiry.

### **Features**

**Weight:** 74.00 kg **Colour:** White

Screen position: Landscape, Portrait

Inch range: 50 - 55 inch Mobile / fixed: Fixed **Bracket/interface:** Included **Type bracket/interface:** VESA

Range bracket/interface: Max. VESA 600-400 / 400-600 Other information: Other colours available on request Suitable for max. monitor dimensions 1243 x 768 x 85 mm