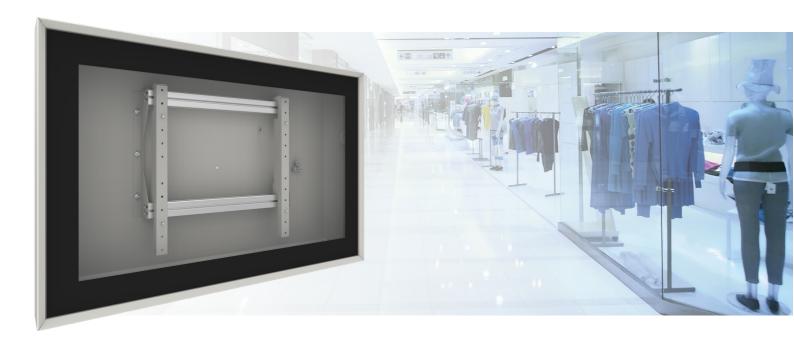

# Indoor monitor housing

### 092.1500.3 Discontinued | Flat panel indoor housing for 56-65 inch monitor

### **Features**

**Weight:** 80.00 kg **Colour:** White

Screen position: Landscape, Portrait

**Inch range:** 56 - 65 inch **Mobile / fixed:** Fixed

**Bracket/interface:** Included **Type bracket/interface:** VESA