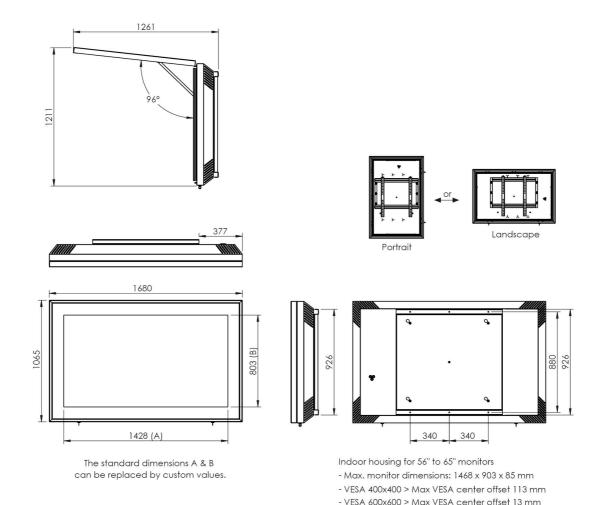

### **Features**

**Weight:** 80.00 kg **Colour:** White

Screen position: Landscape, Portrait

**Inch range:** 56 - 65 inch **Mobile / fixed:** Fixed

**Bracket/interface:** Included **Type bracket/interface:** VESA

Range bracket/interface: Max. VESA 600-400 / 400-600 Other information: Other colours available on request Suitable for max. monitor dimensions 1468 x 903 x 85 mm

- Cooling: Passive (Air exhaust holes surface: 27208 mm²)