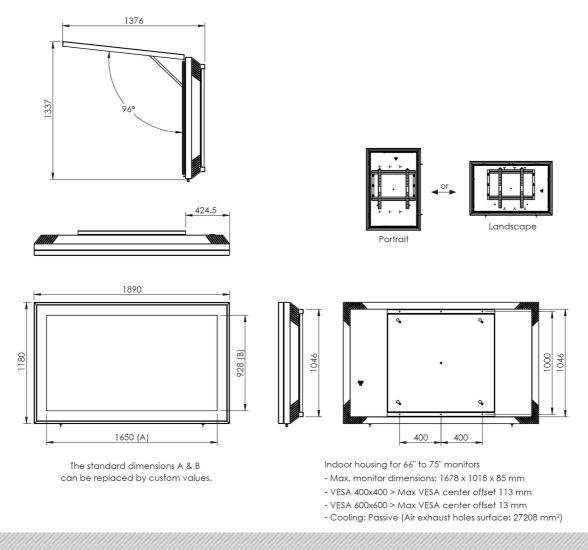

# Features

Colour: White Screen position: Landscape, Portrait Inch range: 66 - 75 inch Mobile / fixed: Fixed Bracket/interface: Included Type bracket/interface: VESA Range bracket/interface: Max. VESA 600-400 / 400-600 Other information: Other colours available on request Suitable for max. monitor dimensions 1678 x 1018 x 85 mm