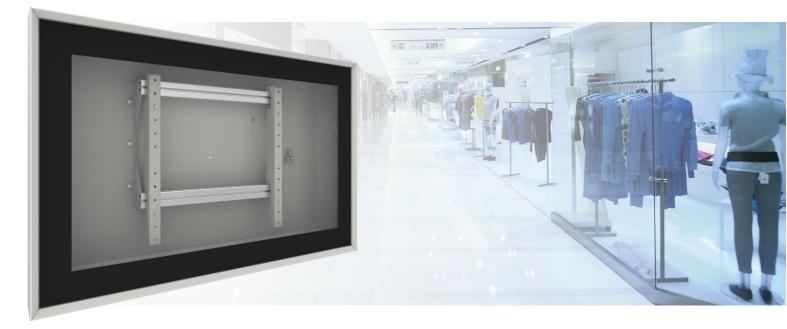

### Indoor monitor housing

### 092.1500.4 Discontinued | Flat panel indoor housing for 66-75 inch monitor

# Features

Colour: White Screen position: Landscape, Portrait Inch range: 66 - 75 inch Mobile / fixed: Fixed Bracket/interface: Included Type bracket/interface: VESA Range bracket/interface: Max. VESA 600-400 / 400-600 Other information: Other colours available on request Suitable for max. monitor dimensions 1678 x 1018 x 85 mm