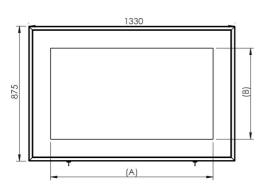

Range bracket/interface: Max. VESA 600-400 / 400-600 Other information: Other colours available on request Suitable for max. monitor dimensions 1118 x 713 x 85 mm

Dimensions A & B depend on the active screen area dimensions:

- 46" Display: A= 1018 mm, B= 572.5 mm
- 47" Display: A= 1040 mm, B= 585 mm
- 48" Display: A= 1054 mm, B= 592.5 mm
- 49" Display: A= 1078 mm, B= 608 mm

Outdoorhousing for 46" to 49" monitors

- Max. monitor dimensions: 1118 x 713 x 85 mm
- VESA 400x400 > Max VESA center offset 113 mm
- VESA 600x600 > Max VESA center offset 13 mm
- Active cooling and heating