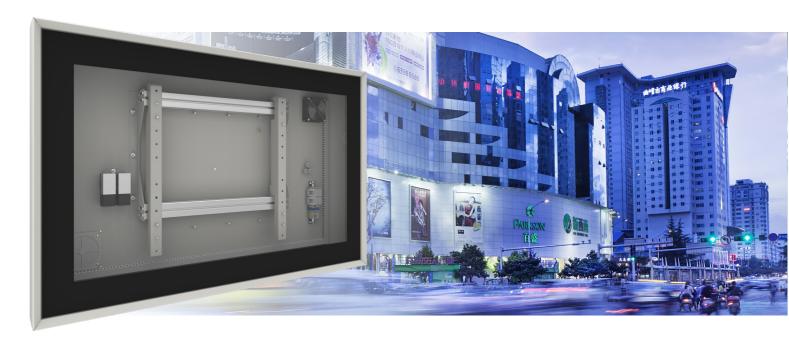

#### 092.1600.1 Flat panel outdoor housing for 46-49 inch monitor

To protect your monitor SmartMetals supplies a complete line of monitor housings for in- as well as outdoor use. The housings are standard equipped with a hinging front and hardened safety glass in an extra clear quality. The housings for outdoor use are fitted with active ventilation, thermostatically controlled heating elements and a dust filter. A wall mount and VESA mount for the monitor are standard supplied. The standard colour of the housing is white with a black frame around the monitor; white for the monitor to protect from external heat, black for the frame for contrast. Other colours are available on request. The enclosures are available for portrait as well as landscape position and the outdoor models are produced according to the IPX4 norm.