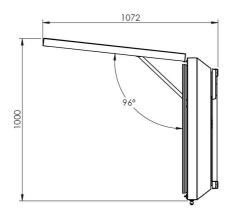

#### 092.1600.1 Flat panel outdoor housing for 46-49 inch monitor

To protect your monitor SmartMetals supplies a complete line of monitor housings for in- as well as outdoor use. The housings are standard equipped with a hinging front and hardened safety glass in an extra clear quality. The housings for outdoor use are fitted with active ventilation, thermostatically controlled heating elements and a dust filter. A wall mount and VESA mount for the monitor are standard supplied. The standard colour of the housing is white with a black frame around the monitor; white for the monitor to protect from external heat, black for the frame for contrast. Other colours are available on request. The enclosures are available for portrait as well as landscape position and the outdoor models are produced according to the IPX4 norm.