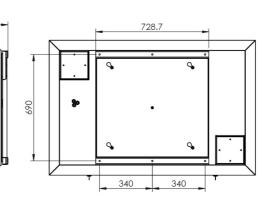

Range bracket/interface: Max. VESA 600-400 / 400-600 Other information: Other colours available on request Suitable for max. monitor dimensions 1118 x 713 x 85 mm

Dimensions A & B depend on the active screen area dimensions:

- 46" Display: A= 1018 mm, B= 572.5 mm
- 47" Display: A= 1040 mm, B= 585 mm
- 48" Display: A= 1054 mm, B= 592.5 mm
- 49" Display: A= 1078 mm, B= 608 mm

Outdoorhousing for 46" to 49" monitors

- Max. monitor dimensions: 1118 x 713 x 85 mm
- VESA 400x400 > Max VESA center offset 113 mm
- VESA 600x600 > Max VESA center offset 13 mm
- Active cooling and heating