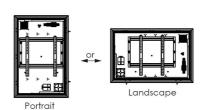

#### 092.1600.1 Flat panel outdoor housing for 46-49 inch monitor

To protect your monitor SmartMetals supplies a complete line of monitor housings for in- as well as outdoor use. The housings are standard equipped with a hinging front and hardened safety glass in an extra clear quality. The housings for outdoor use are fitted with active ventilation, thermostatically controlled heating elements and a dust filter. A wall mount and VESA mount for the monitor are standard supplied. The standard colour of the housing is white with a black frame around the monitor; white for the monitor to protect from external heat, black for the frame for contrast. Other colours are available on request. The enclosures are available for portrait as well as landscape position and the outdoor models are produced according to the IPX4 norm.