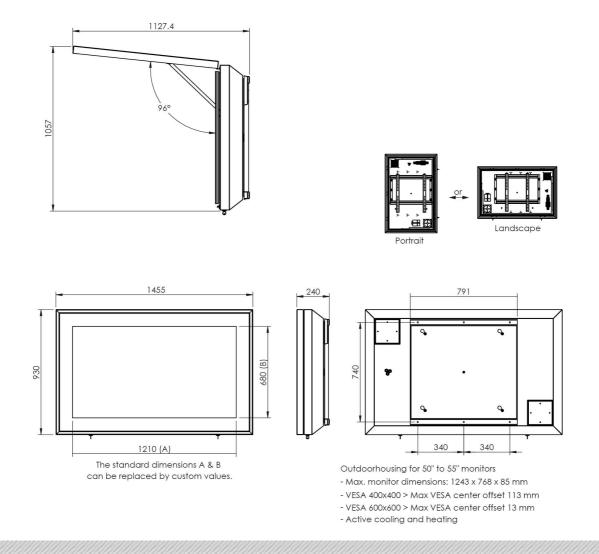

#### 092.1600.2 Flat panel outdoor housing for 50-55 inch monitor

To protect your monitor SmartMetals supplies a complete line of monitor housings for in- as well as outdoor use. The housings are standard equipped with a hinging front and hardened safety glass in an extra clear quality. The housings for outdoor use are fitted with active ventilation, thermostatically controlled heating elements and a dust filter. A wall mount and VESA mount for the monitor are standard supplied. The standard colour of the housing is white with a black frame around the monitor; white for the monitor to protect from external heat, black for the frame for contrast. Other colours are available on request. The enclosures are available for portrait as well as landscape position and the outdoor models are produced according to the IPX4 norm.

The 092.1500 & 092.1600 series are suitable for monitors till 700cd and a max. depth of 85 mm, the 092.1700 are suited for the high brightness monitors up to 2500cd and a max. depth of 140 mm. Due to the several variations in high brightness, these 092.1700 housings are exclusively custom-built. Describe your brand and model of monitor in the description of your quote enquiry.

## Features

Weight: 70.00 kg Colour: White Screen position: Landscape, Portrait Inch range: 50 - 55 inch Mobile / fixed: Fixed Bracket/interface: Included Type bracket/interface: VESA Range bracket/interface: Max. VESA 600-400 / 400-600 Other information: Other colours available on request Suitable for max. monitor dimensions 1243 x 768 x 85 mm