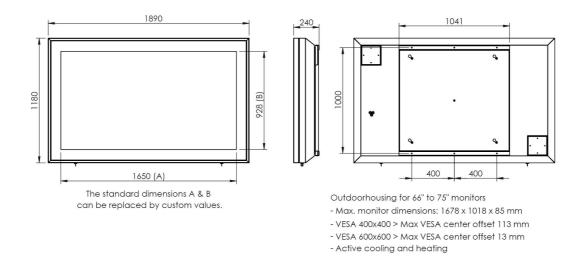

#### 092.1600.4 Flat panel indoor housing for 66-75 inch monitor

To protect your monitor SmartMetals supplies a complete line of monitor housings for in- as well as outdoor use. The housings are standard equipped with a hinging front and hardened safety glass in an extra clear quality. The housings for outdoor use are fitted with active ventilation, thermostatically controlled heating elements and a dust filter. A wall mount and VESA mount for the monitor are standard supplied. The standard colour of the housing is white with a black frame around the monitor; white for the monitor to protect from external heat, black for the frame for contrast. Other colours are available on request. The enclosures are available for portrait as well as landscape position and the outdoor models are produced according to the IPX4 norm.

The 092.1500 & 092.1600 series are suitable for monitors till 700cd and a max. depth of 85 mm, the 092.1700 are suited for the high brightness monitors up to 2500cd and a max. depth of 140 mm. Due to the several variations in high brightness, these 092.1700 housings are exclusively custom-built. Describe your brand and model of monitor in the description of your quote enquiry.

## Features

Weight: 98.00 kg Colour: White Screen position: Landscape, Portrait Inch range: 66 - 75 inch Mobile / fixed: Fixed Bracket/interface: Included Type bracket/interface: VESA Range bracket/interface: Max. VESA 600-400 / 400-600 Other information: Other colours available on request Suitable for max. monitor dimensions 1678 x 1018 x 85 mm