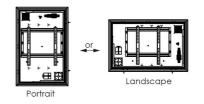

#### 092.1600.4 Flat panel indoor housing for 66-75 inch monitor

To protect your monitor SmartMetals supplies a complete line of monitor housings for in- as well as outdoor use. The housings are standard equipped with a hinging front and hardened safety glass in an extra clear quality. The housings for outdoor use are fitted with active ventilation, thermostatically controlled heating elements and a dust filter. A wall mount and VESA mount for the monitor are standard supplied. The standard colour of the housing is white with a black frame around the monitor; white for the monitor to protect from external heat, black for the frame for contrast. Other colours are available on request. The enclosures are available for portrait as well as landscape position and the outdoor models are produced according to the IPX4 norm.