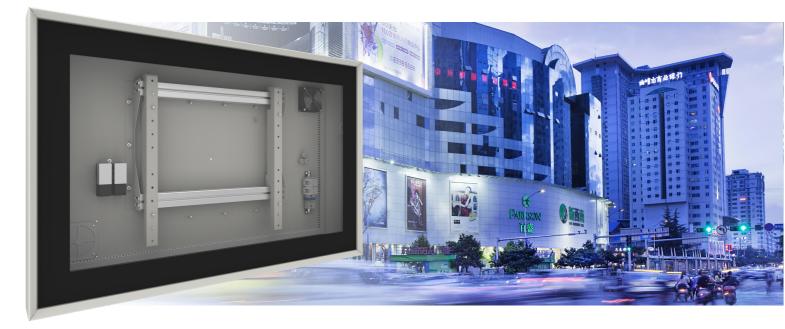

#### 092.1600.4 Flat panel indoor housing for 66-75 inch monitor

To protect your monitor SmartMetals supplies a complete line of monitor housings for in- as well as outdoor use. The housings are standard equipped with a hinging front and hardened safety glass in an extra clear quality. The housings for outdoor use are fitted with active ventilation, thermostatically controlled heating elements and a dust filter. A wall mount and VESA mount for the monitor are standard supplied. The standard colour of the housing is white with a black frame around the monitor; white for the monitor to protect from external heat, black for the frame for contrast. Other colours are available on request. The enclosures are available for portrait as well as landscape position and the outdoor models are produced according to the IPX4 norm.