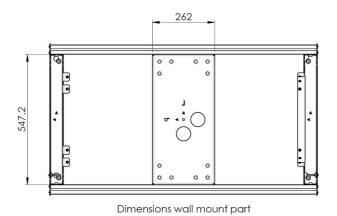

### Features

Colour: Black

Type bracket/interface: Scherm specifiek

Screen position: Landscape, Portrait