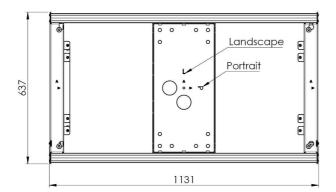

### Features

Colour: Black

Type bracket/interface: Scherm specifiek

Screen position: Landscape, Portrait