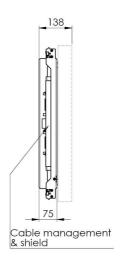

### Features

Colour: Black

Type bracket/interface: Scherm specifiek

Screen position: Landscape, Portrait