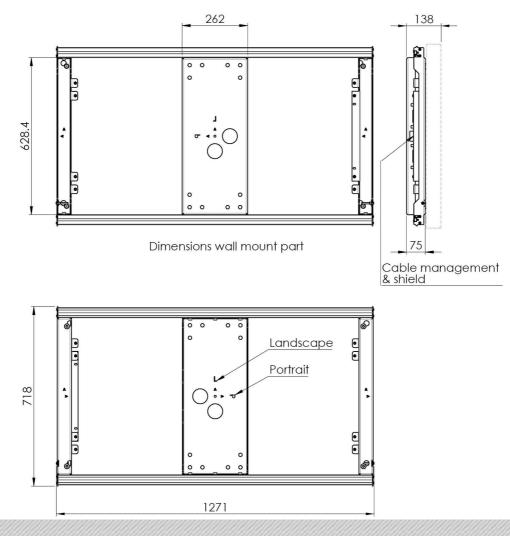

LG designed an all-in-one digital signage solution specifically for outdoor applications: the LG outdoor, XE4F Series. A slim and robust design with excellent image quality.

With the SmartMetals 092.1802, outdoor wall mount for LG 55XE4F, you can easily mount the LG outdoor display on any suitable exterior wall. Both in portrait and landscape position.

#### Benefits at a glance:

Anti-corrosion treatment for an outdoor installation Theft delaying Portrait and landscape position Stylish design Fast and easy installation

Learn more? Download our LG Outdoor folder.

### Features

Colour: Black Screen position: Landscape, Portrait Type bracket/interface: Scherm specifiek

SmartMetals Mounting Solutions B.V. • Pascalweg 13 • 4104 BE CULEMBORG • The Netherlands **T** +31 (0)88 70 60 100 • **E** info@smartmetals.nl • **W** www.smartmetals.nl