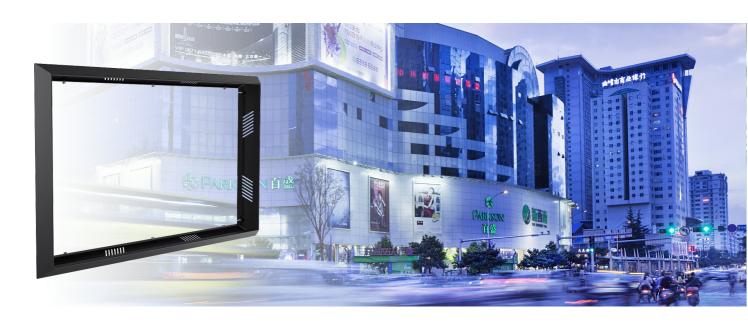

### PRODUCT LEAFLET

# Outdoor trim LG 49XE4F



### 092.1803 DISCONTINUED | Trim for LG 49XE4F

#### This product is no longer available, we would like to offer you an alternative.

SmartMetals Mounting Solutions is 100% owned by the Vogel's Group.

We are currently merging products / product groups to be able to offer you a good and comprehensive product range. Click on the link below for an alternative product.

For a fitting alternative to this product please visit the Vogel's website.



# PRODUCT LEAFLET

# Outdoor trim LG 49XE4F

### Features

Colour: Black

Screen position: Landscape, Portrait

Type bracket/interface: Scherm specifiek