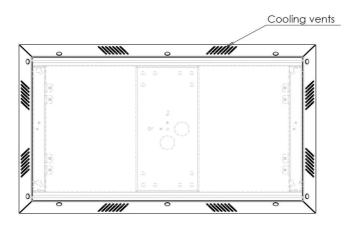

### PRODUCT LEAFLET

# Outdoor trim LG 49XE4F



### 092.1803 DISCONTINUED | Trim for LG 49XE4F

#### This product is no longer available, we would like to offer you an alternative.

SmartMetals Mounting Solutions is 100% owned by the Vogel's Group.

We are currently merging products / product groups to be able to offer you a good and comprehensive product range. Click on the link below for an alternative product.

For a fitting alternative to this product please visit the Vogel's website.



# PRODUCT LEAFLET

# Outdoor trim LG 49XE4F

### Features

Colour: Black

Screen position: Landscape, Portrait

Type bracket/interface: Scherm specifiek