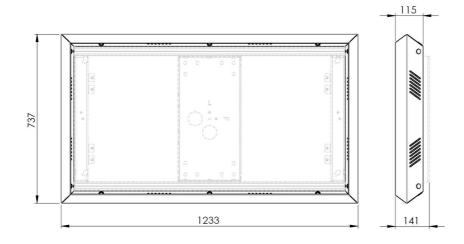

### PRODUCT LEAFLET

# Outdoor trim LG 49XE4F



### 092.1803 DISCONTINUED | Trim for LG 49XE4F

#### This product is no longer available, we would like to offer you an alternative.

SmartMetals Mounting Solutions is 100% owned by the Vogel's Group.

We are currently merging products / product groups to be able to offer you a good and comprehensive product range. Click on the link below for an alternative product.

For a fitting alternative to this product please visit the Vogel's website.



# PRODUCT LEAFLET

# Outdoor trim LG 49XE4F

### Features

Colour: Black

Screen position: Landscape, Portrait

Type bracket/interface: Scherm specifiek