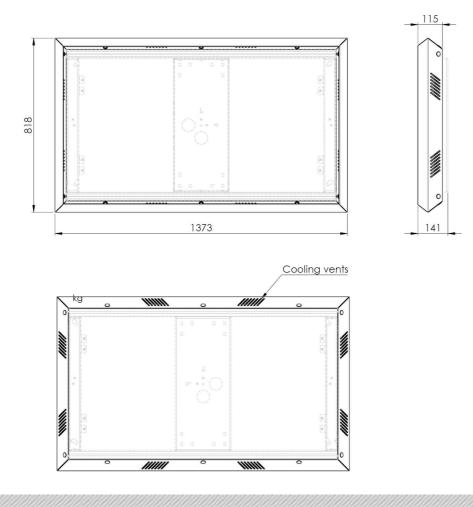

With the SmartMetals 092.1804, trim for LG 55XE4F, you can neatly seal and finish the LG outdoor display. This trim must be combined with the accompanying outdoor wall mount, 092.1802, and fits seamlessly with the slim and robust design of the LG outdoor display. The trim meets all outdoor quality requirements: the special anti-corrosion treatment protects the product against the most extreme weather conditions and ensures a long service life.