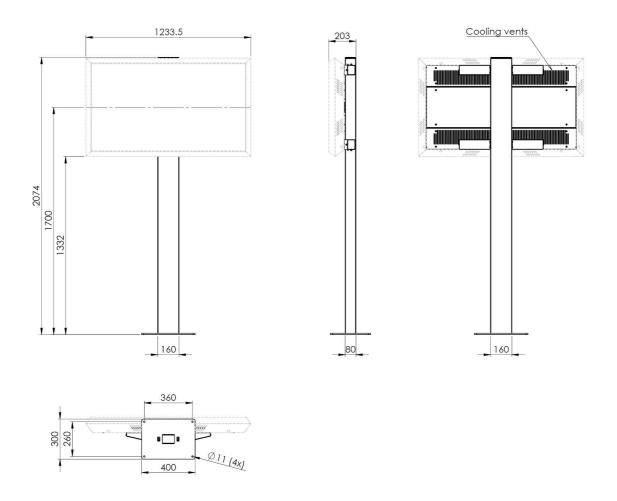

### Outdoor floor stand LG 49XE4F

## Outdoor floor stand LG 49XE4F

## Features

Colour: Black Screen position: Landscape, Portrait Bracket/interface: Excluded Type bracket/interface: Scherm specifiek