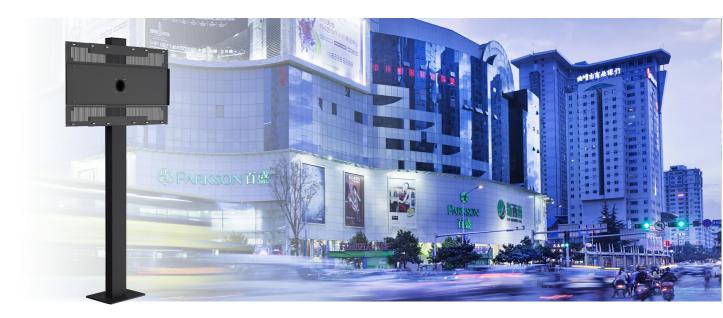

# PRODUCT LEAFLET

### Outdoor floor stand LG 49XE4F



### 092.1805 DISCONTINUED | Outdoor floor stand for 092.1801 + 1803

#### This product is no longer available, we would like to offer you an alternative.

SmartMetals Mounting Solutions is 100% owned by the Vogel's Group. We are currently merging products / product groups to be able to offer you a good and comprehensive product range. Click on the link below for an alternative product. For a fitting alternative to this product please visit the Vogel's website.



**PRODUCT LEAFLET** 

## Outdoor floor stand LG 49XE4F

## Features

Colour: Black Screen position: Landscape, Portrait Bracket/interface: Excluded Type bracket/interface: Scherm specifiek