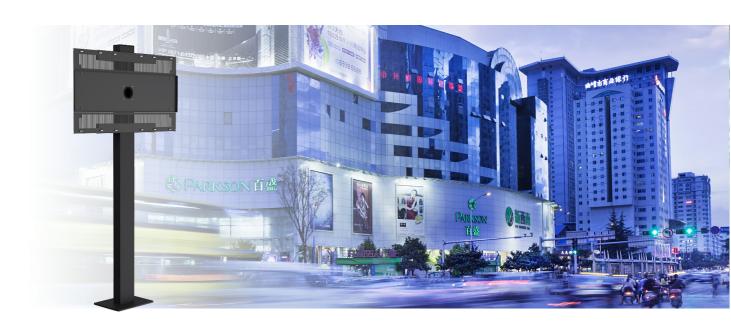

# PRODUCT LEAFLET

# Outdoor floor stand LG 49XE4F



### 092.1806 DISCONTINUED | Outdoor floor stand for 092.1802 + 1804

#### This product is no longer available, we would like to offer you an alternative.

SmartMetals Mounting Solutions is 100% owned by the Vogel's Group.

We are currently merging products / product groups to be able to offer you a good and comprehensive product range. Click on the link below for an alternative product.

For a fitting alternative to this product please visit the Vogel's website.



# PRODUCT LEAFLET

# Outdoor floor stand LG 49XE4F

### Features

Colour: Black Bracket/interface: Excluded

Screen position: Landscape, Portrait

Type bracket/interface: Scherm specifiek