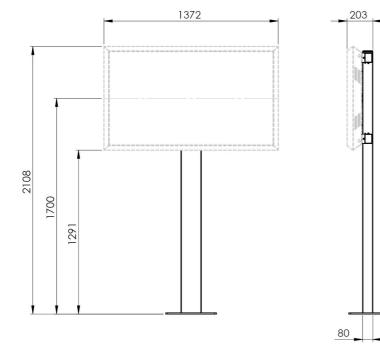

# PRODUCT LEAFLET

# Outdoor floor stand LG 49XE4F



### 092.1806 DISCONTINUED | Outdoor floor stand for 092.1802 + 1804

#### This product is no longer available, we would like to offer you an alternative.

SmartMetals Mounting Solutions is 100% owned by the Vogel's Group.

We are currently merging products / product groups to be able to offer you a good and comprehensive product range. Click on the link below for an alternative product.

For a fitting alternative to this product please visit the Vogel's website.



# PRODUCT LEAFLET

# Outdoor floor stand LG 49XE4F

### Features

Colour: Black Bracket/interface: Excluded

Screen position: Landscape, Portrait

Type bracket/interface: Scherm specifiek