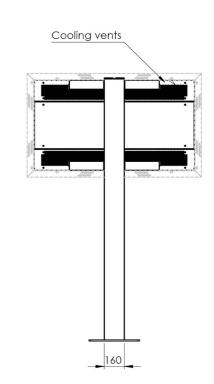

# PRODUCT LEAFLET

# Outdoor floor stand LG 49XE4F



### 092.1806 DISCONTINUED | Outdoor floor stand for 092.1802 + 1804

#### This product is no longer available, we would like to offer you an alternative.

SmartMetals Mounting Solutions is 100% owned by the Vogel's Group.

We are currently merging products / product groups to be able to offer you a good and comprehensive product range. Click on the link below for an alternative product.

For a fitting alternative to this product please visit the Vogel's website.



# PRODUCT LEAFLET

# Outdoor floor stand LG 49XE4F

### Features

Colour: Black Bracket/interface: Excluded

Screen position: Landscape, Portrait

Type bracket/interface: Scherm specifiek