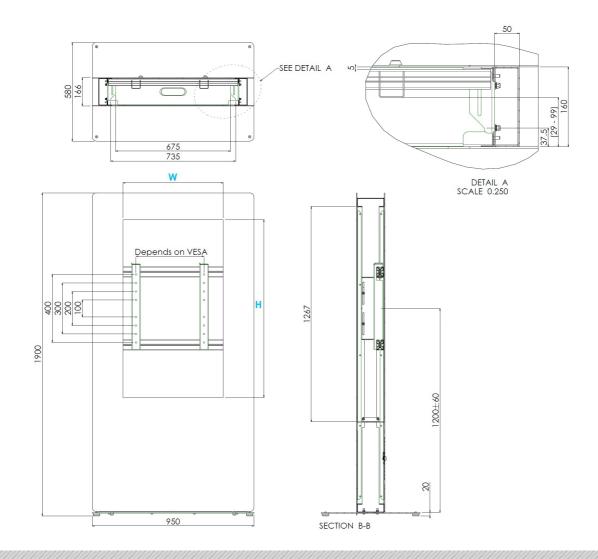

## Features

Colour: Silver-Grey Maximum load: 40 kg Screen position: Portrait Inch range: 40 inch Mobile / fixed: Fixed Bracket/interface: Included Type bracket/interface: Scherm specifiek Other information: In the bottom of the totem we have reserved space for a PC or mediaplayer