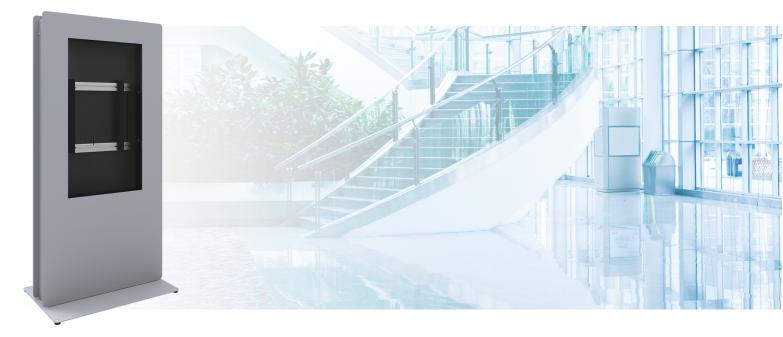

### 102.1040 DISCONTINUED | SmartKiosk Portrait for 40 inch flat panels

## Features

Colour: Silver-Grey Maximum load: 40 kg Screen position: Portrait Inch range: 40 inch Mobile / fixed: Fixed Bracket/interface: Included Type bracket/interface: Scherm specifiek Other information: In the bottom of the totem we have reserved space for a PC or mediaplayer