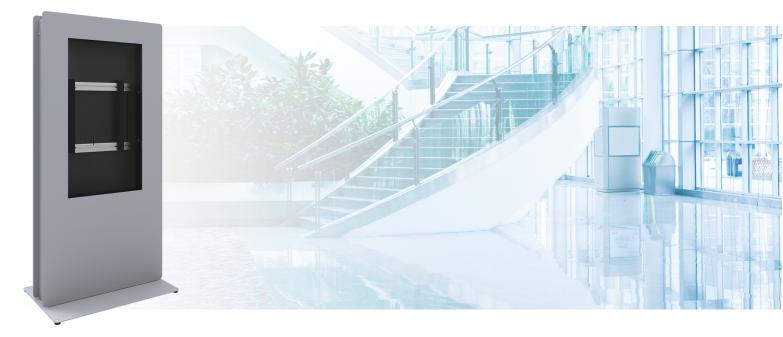

### 102.1046 DISCONTINUED |SmartKiosk Portrait for 46 inch flat panels

## Features

Colour: Silver-Grey Maximum load: 40 kg Screen position: Portrait Inch range: 46 inch Mobile / fixed: Fixed Bracket/interface: Included Type bracket/interface: Scherm specifiek Other information: In the bottom of the totem we have reserved space for a PC or mediaplayer