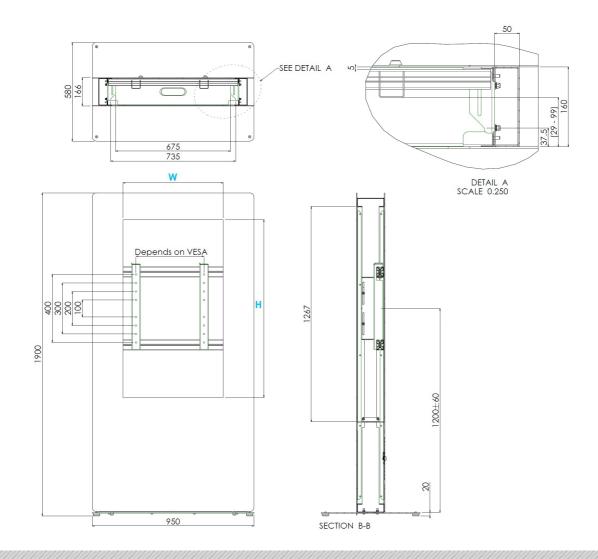

### 102.1046 DISCONTINUED |SmartKiosk Portrait for 46 inch flat panels

## Features

Colour: Silver-Grey Maximum load: 40 kg Screen position: Portrait Inch range: 46 inch Mobile / fixed: Fixed Bracket/interface: Included Type bracket/interface: Scherm specifiek Other information: In the bottom of the totem we have reserved space for a PC or mediaplayer