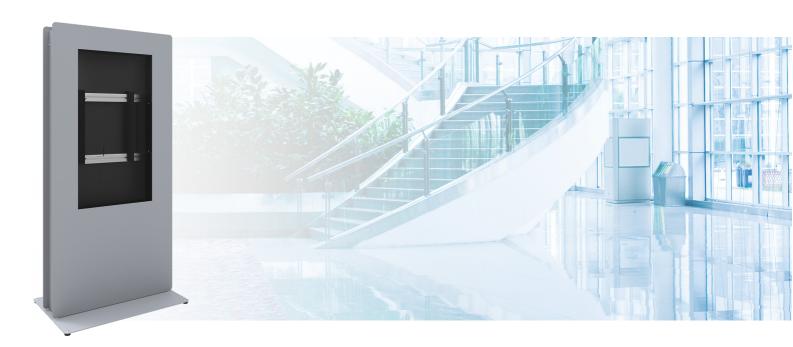

### SmartKiosk

### 102.1047 DISCONTINUED | SmartKiosk Portrait for 47 inch flat panels

## SmartKiosk

### **Features**

Colour: Silver-Grey Maximum load: 40 kg Screen position: Portrait Inch range: 47 inch Mobile / fixed: Fixed
Bracket/interface: Included

Type bracket/interface: Scherm specifiek

Other information: In the bottom of the totem we have