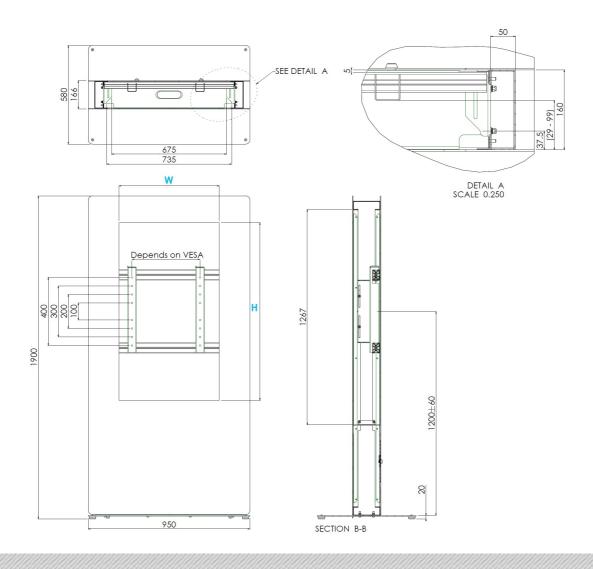

### **Features**

Colour: Silver-Grey Maximum load: 40 kg Screen position: Portrait Inch range: 47 inch Mobile / fixed: Fixed
Bracket/interface: Included

Type bracket/interface: Scherm specifiek

Other information: In the bottom of the totem we have

reserved space for a PC or mediaplayer