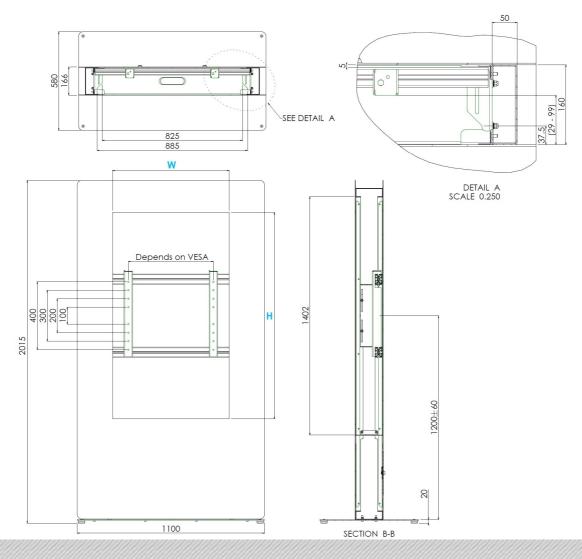

### 102.1048 DISCONTINUED | SmartKiosk Portrait for 48 inch flat panels

### **Features**

Colour: Silver-Grey Maximum load: 40 kg Screen position: Portrait Inch range: 48 inch Mobile / fixed: Fixed
Bracket/interface: Included

Type bracket/interface: Scherm specifiek

Other information: In the bottom of the totem we have

reserved space for a PC or mediaplayer