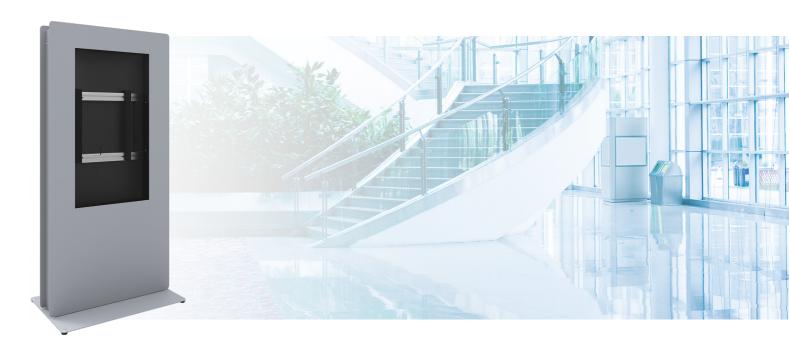

### 102.1048 DISCONTINUED | SmartKiosk Portrait for 48 inch flat panels

### **Features**

Colour: Silver-Grey Maximum load: 40 kg Screen position: Portrait Inch range: 48 inch Mobile / fixed: Fixed
Bracket/interface: Included

Type bracket/interface: Scherm specifiek

Other information: In the bottom of the totem we have

reserved space for a PC or mediaplayer