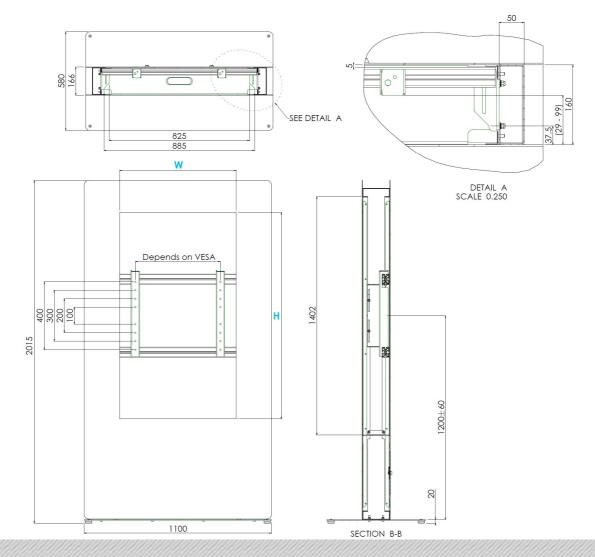

### SmartKiosk

## Features

Colour: Silver-Grey Maximum load: 40 kg Screen position: Portrait Inch range: 50 inch Mobile / fixed: Fixed Bracket/interface: Included Type bracket/interface: Scherm specifiek Other information: In the bottom of the totem we have reserved space for a PC or mediaplayer