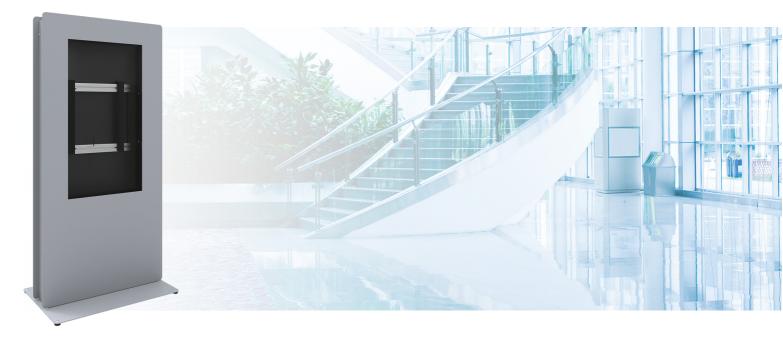

### SmartKiosk

### 102.1050 DISCONTINUED |SmartKiosk Portrait for 50 inch flat panels

## Features

Colour: Silver-Grey Maximum load: 40 kg Screen position: Portrait Inch range: 50 inch Mobile / fixed: Fixed Bracket/interface: Included Type bracket/interface: Scherm specifiek Other information: In the bottom of the totem we have reserved space for a PC or mediaplayer