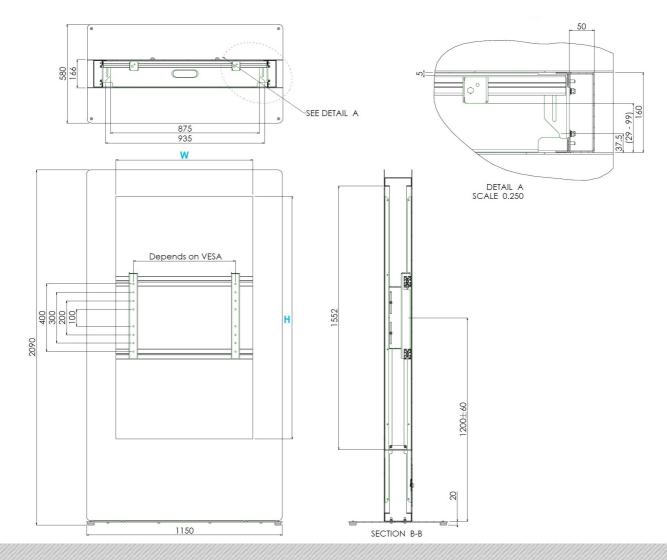

### 102.1060 DISCONTINUED |SmartKiosk Portrait for 60 inch flat panels

## Features

Colour: Silver-Grey Maximum load: 40 kg Screen position: Portrait Inch range: 60 inch Mobile / fixed: Fixed Bracket/interface: Included Type bracket/interface: Scherm specifiek Other information: In the bottom of the totem we have reserved space for a PC or mediaplayer