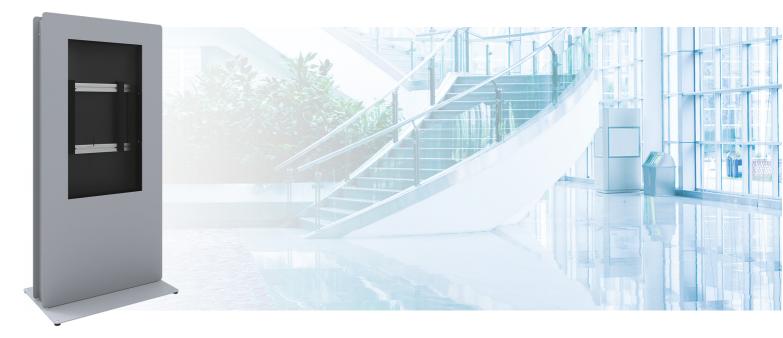

### 102.1060 DISCONTINUED |SmartKiosk Portrait for 60 inch flat panels

## Features

Colour: Silver-Grey Maximum load: 40 kg Screen position: Portrait Inch range: 60 inch Mobile / fixed: Fixed Bracket/interface: Included Type bracket/interface: Scherm specifiek Other information: In the bottom of the totem we have reserved space for a PC or mediaplayer