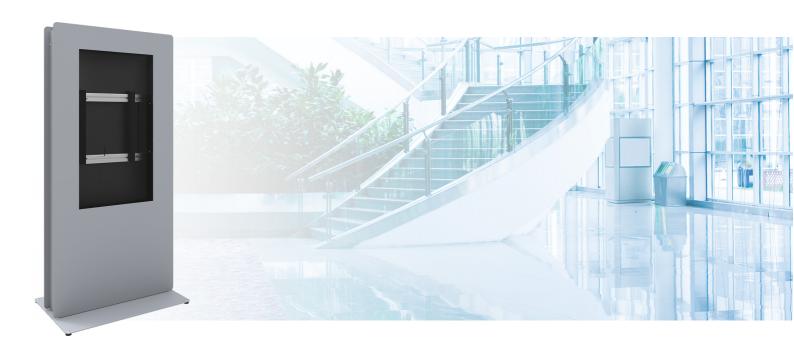

### SmartKiosk

### 102.1065 DISCONTINUED | SmartKiosk Portrait for 65 inch flat panels

## SmartKiosk

### **Features**

Colour: Silver-Grey Maximum load: 40 kg Screen position: Portrait Inch range: 65 inch Mobile / fixed: Fixed
Bracket/interface: Included

Type bracket/interface: Scherm specifiek

Other information: In the bottom of the totem we have

reserved space for a PC or mediaplayer