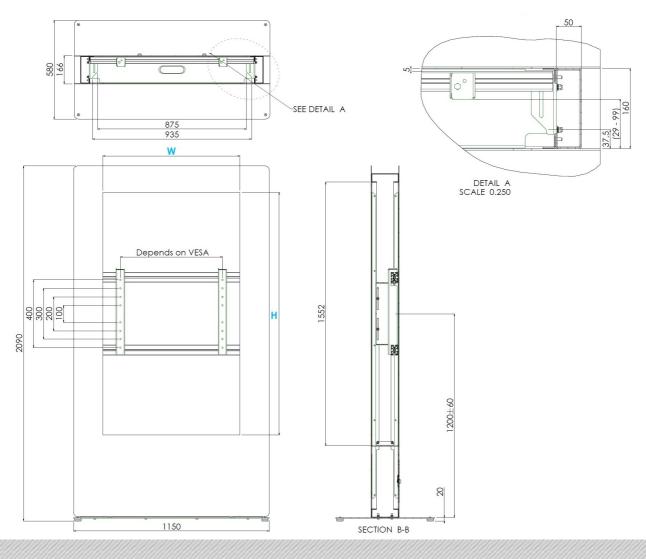

### SmartKiosk

### 102.1065 DISCONTINUED | SmartKiosk Portrait for 65 inch flat panels

## SmartKiosk

### **Features**

Colour: Silver-Grey Maximum load: 40 kg Screen position: Portrait Inch range: 65 inch Mobile / fixed: Fixed
Bracket/interface: Included

Type bracket/interface: Scherm specifiek

Other information: In the bottom of the totem we have

reserved space for a PC or mediaplayer