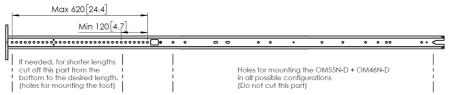

## Features

Minimum length: Centre screen 46": 933 mm min, 1433 mm max. Centre screen 55": 837 mm min, 1337 mm max. Maximum length: 2020 mm Colour: Black Screen position: Portrait Inch range: 46" - 55" Cable duct: 70 x 30 mm