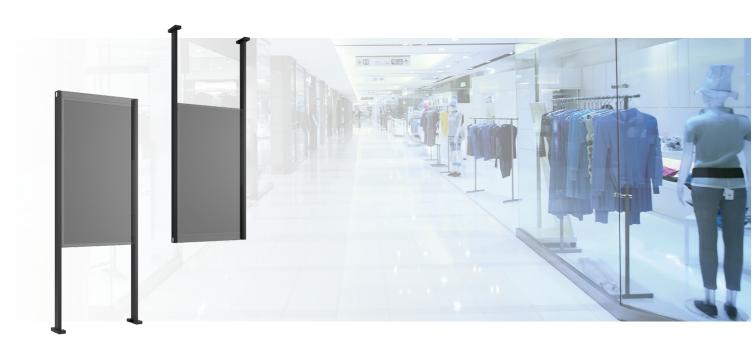

## 102.2010 Mount for floor or ceiling Samsung OMN-D Series

The double-sided Samsung OMN-D display is an innovative product that deserves an elegant and smart mounting solution. The 102.2010 mounting system is designed in such a way that it can be used for ceiling mounting, floor mounting and if you combine two you also create a floor to ceiling mounting. If drilling in the floor is not an option, combine this solution with the optionally available base plate.

This Samsung mounting solution is easy to install and has an integrated cable management system. SmartMetals designed the product in such a way that it is a perfect addition to the unique Samsung OMN-D display.

Important benefits

- Stylish high-end design
- Cable entry system
- Easy and quick installation
- Lightweight aluminium profiles