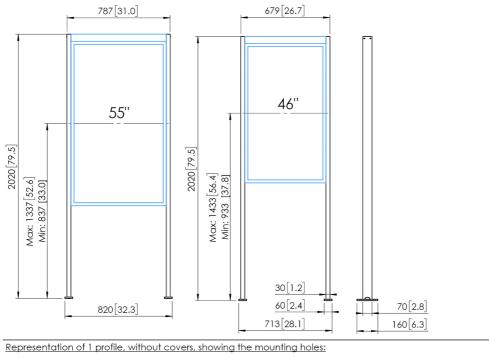

## Features

Minimum length: Centre screen 46": 933 mm min, 1433 mm max. Centre screen 55": 837 mm min, 1337 mm max. Maximum length: 2020 mm Colour: Black Screen position: Portrait Inch range: 46" - 55" Cable duct: 70 x 30 mm