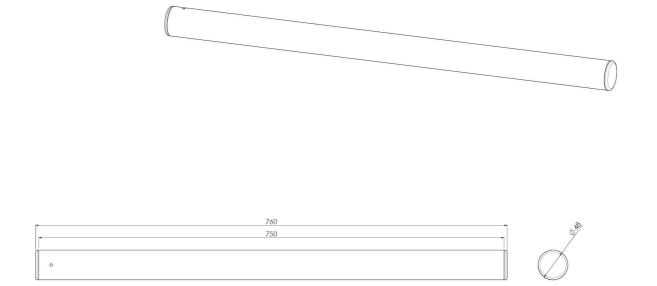

### 112.1015 DISCONTINUED |Stack frame - Scaff pipe small 750 mm, 48 mm Ø

### Features

Maximum length: 750 mm Weight: 1.00 kg Colour: Black Other information: (2pcs required for stack frame 112.1xx0)