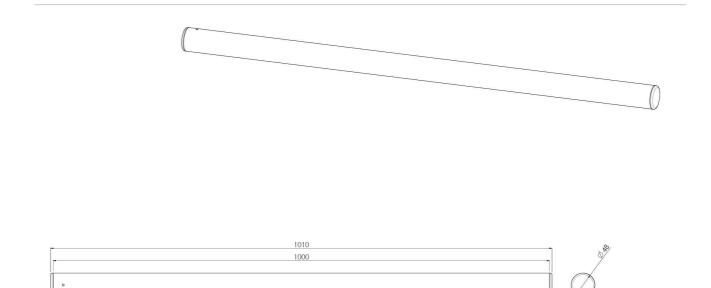

### 112.1016 DISCONTINUED | Stack frame - Scaff pipe large 1000 mm, 48 mm Ø

## Features

Maximum length: 1000 mm Weight: 1.20 kg **Colour:** Black **Other information:** (2pcs required for stack frame 112.2xx0 or 112.3xx0)