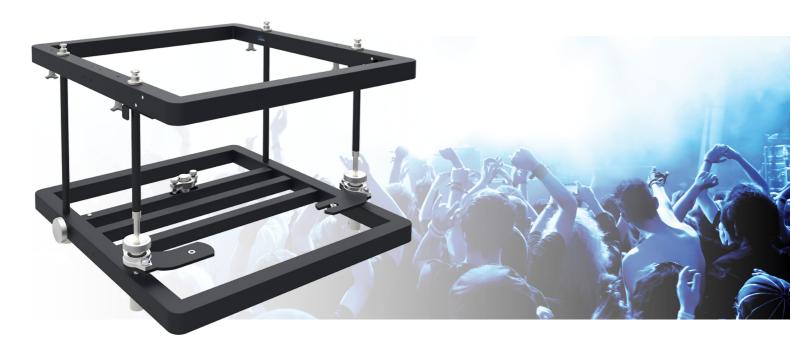

#### 112.5350 EOL | Stack frame Aluminium (Medium 350) Max. 590x850x350 (WxLxH)

Aluminium, lightweight, solid, fitted with a removable front, fine adjustment over 3 axes and still the most affordable frame on the market. This is the summary of a new line SmartMetals stack frames. The stack frames are available in different standard sizes and can be used independently by means of a projector specific adapter plate. By the removable front, all models can be combined with projectors which are fitted with ultra-short throw or wide angle lenses. The frames are connected easily and are fitted with a 100x100mm mounting pattern for an adjustable truss adapter (002.4600). Using the 112.1019 truss mounts the stack frames can also be installed for a floor as well as portrait projection.

- SmartMetals stackframes areTÜV and DGUV (former BGV-C1) certified
- Also available for the Epson L and NEC PA Series

This product is "End of Life" and will no longer be produced. It can be supplied as long as stock lasts.