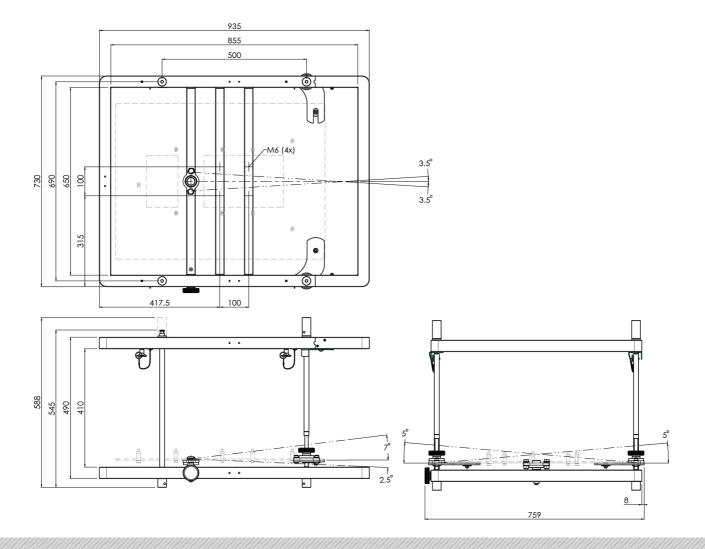

# Features

Maximum length: 820 mm Weight: 14.50 kg Colour: Black Maximum load: 97 kg Bracket/interface: Excluded Type bracket/interface: Projector specific Rotation: +3.5° till -3.5° Tilt function: +5° till -5° / +2.5° till -7° Other information: Max. stacked weight underneath top frame is 275 kg.