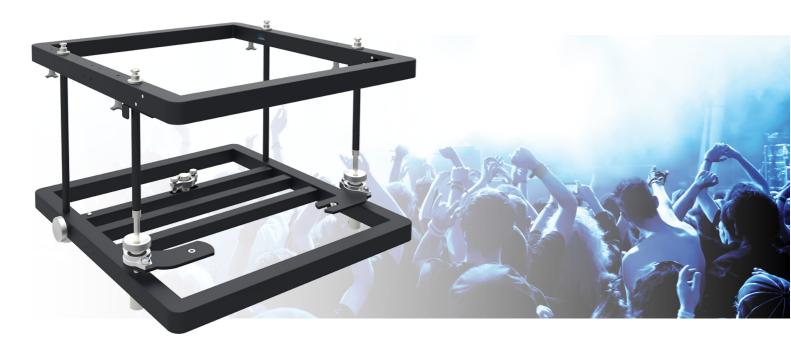

#### 112.6270 EOL | Stack frame Aluminium (Large 270) Max.660x820x270 (WxLxH)

Aluminium, lightweight, solid, fitted with a removable front, fine adjustment over 3 axes and still the most affordable frame on the market. This is the summary of a new line SmartMetals stack frames. The stack frames are available in different standard sizes and can be used independently by means of a projector specific adapter plate. By the removable front, all models can be combined with projectors which are fitted with ultra-short throw or wide angle lenses. The frames are connected easily and are fitted with a 100x100mm mounting pattern for an adjustable truss adapter (002.4600). Using the 112.1019 truss mounts the stack frames can also be installed for a floor as well as portrait projection.

# Features

Maximum length: 820 mm Weight: 14.20 kg Colour: Black Maximum load: 98 kg Bracket/interface: Excluded Type bracket/interface: Projector specific Rotation: +3.5° till -3.5° Tilt function: +5° till -5° / +2.5° till -7° Other information: Max. stacked weight underneath top frame is 275 kg.