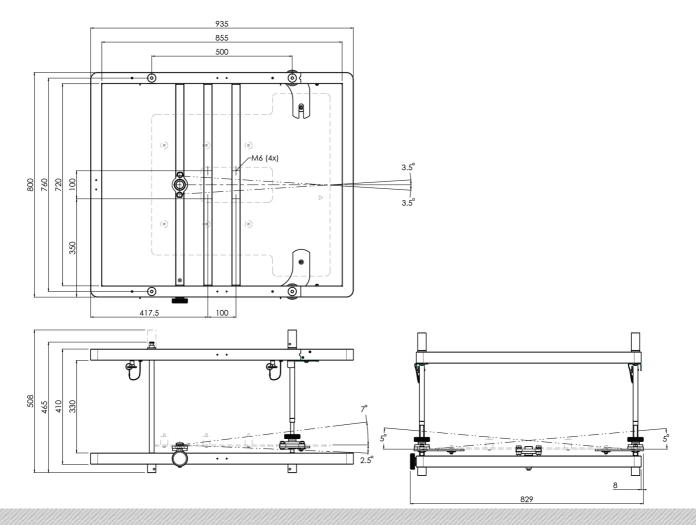

# Features

Maximum length: 820 mm Weight: 14.20 kg Colour: Black Maximum load: 98 kg Bracket/interface: Excluded Type bracket/interface: Projector specific Rotation: +3.5° till -3.5° Tilt function: +5° till -5° / +2.5° till -7° Other information: Max. stacked weight underneath top frame is 275 kg.