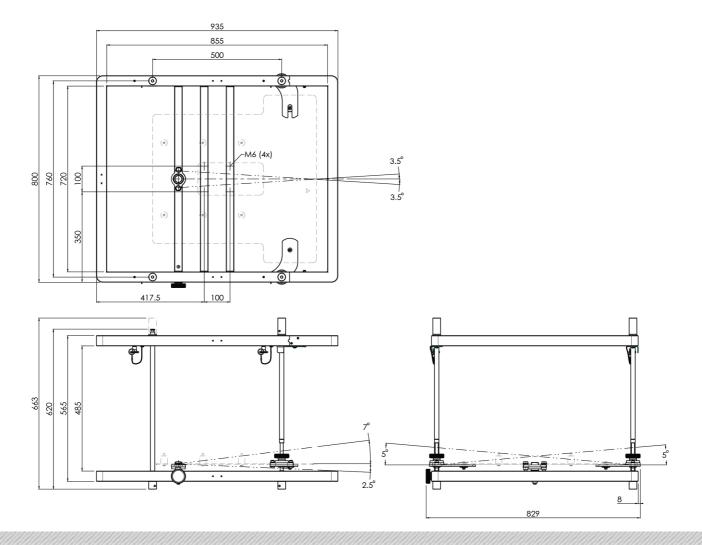

#### 112.6425 EOL | Stackframe Aluminium (Groot 425) Max. 660x820x425 (BxLxH)

Aluminium, lightweight, solid, fitted with a removable front, fine adjustment over 3 axes and still the most affordable frame on the market. This is the summary of a new line SmartMetals stack frames. The stack frames are available in different standard sizes and can be used independently by means of a projector specific adapter plate. By the removable front, all models can be combined with projectors which are fitted with ultra-short throw or wide angle lenses. The frames are connected easily and are fitted with a 100x100mm mounting pattern for an adjustable truss adapter (002.4600). Using the 112.1019 truss mounts the stack frames can also be installed for a floor as well as portrait projection.

## Features

Maximum length: 820 mm Weight: 15.40 kg Colour: Black Maximum load: 100 kg Bracket/interface: Excluded Type bracket/interface: Projector specific Rotation: +3.5° till -3.5° Tilt function: +5° till -5° / +2.5° till -7° Other information: Max. stacked weight underneath top frame is 275 kg.