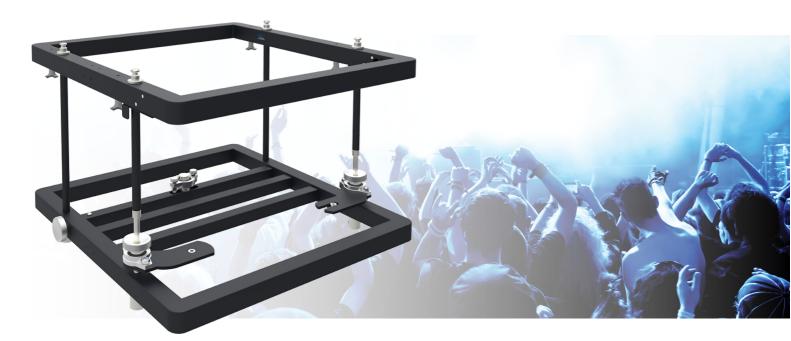

#### 112.6425 EOL | Stackframe Aluminium (Groot 425) Max. 660x820x425 (BxLxH)

Aluminium, lightweight, solid, fitted with a removable front, fine adjustment over 3 axes and still the most affordable frame on the market. This is the summary of a new line SmartMetals stack frames. The stack frames are available in different standard sizes and can be used independently by means of a projector specific adapter plate. By the removable front, all models can be combined with projectors which are fitted with ultra-short throw or wide angle lenses. The frames are connected easily and are fitted with a 100x100mm mounting pattern for an adjustable truss adapter (002.4600). Using the 112.1019 truss mounts the stack frames can also be installed for a floor as well as portrait projection.

## Features

Maximum length: 820 mm Weight: 15.40 kg Colour: Black Maximum load: 100 kg Bracket/interface: Excluded Type bracket/interface: Projector specific Rotation: +3.5° till -3.5° Tilt function: +5° till -5° / +2.5° till -7° Other information: Max. stacked weight underneath top frame is 275 kg.