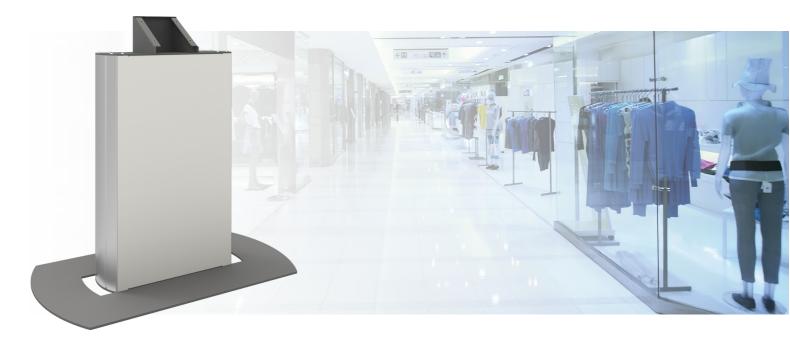

#### 132.1000 EOL | TouchTable for flat panels max. 90 kg (excl. screen mount)

The flat screen totem is especially suitable for information purposes like in large shopping malls or at airports and train stations. We also experience the solutions being implemented in for example supermarkets, where Digital Signage solutions are used for commercial use and as mean to influence the purchasing behaviour of the consumer. The column has a fixed height. In the column space is reserved for positioning a PC or mediaplayer; which is easily accessible via a door on the back side. This makes the inside easily reachable for service or maintenance. The screen size, VESA and weight determines the universal screen mount to add.

This product is "End of Life" and will no longer be produced. It can be supplied as long as stock lasts.