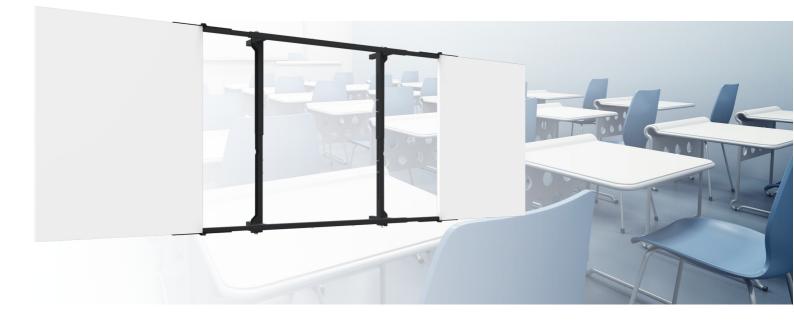

# **152.0110-ES** Mounting kit incl. white boards of enamel steel for touch screen 55-70 inch, max. 1750mm x 1050mm (LxH)

SmartMetals uses whiteboards of enamel steel on both sides enclosed by an aluminium frame. These whiteboards are custommade for your touch display or whiteboard model. Compared to lacquered steel, enamel steel offers no usage stains of the markers on the whiteboard and we can offer 25 years warranty on the surface of an enamel steel whiteboard. This mounting kit creates a fixed or an in height adjustable solution for optimal use of your presentation tool.

The whiteboards and mounting kits are custom made to perfectly fit your (touch) monitor. Please specify upon order what brand and type (touch) monitor you are using. If the VESA mounting of your monitor is not centered from the middle or your monitor is fitted with a fixed pentray, it may be necessary to adjust the frame. This can have consequences for the costs; of course you may contact us in advance to avoid surprises afterwards.