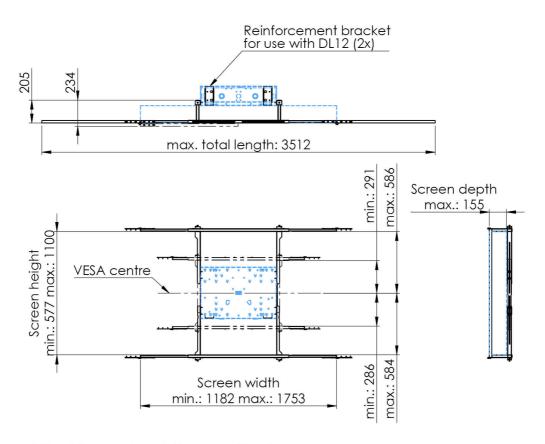

### Features

Minimum length: 580 - 1050 mm (height) Maximum length: 1170 - 1750 mm (length) Colour: White, Black Screen position: Landscape Inch range: approximately 70 inch Bracket/interface: Included Type bracket/interface: Scherm specifiek Other information: VESA pattern of display should be positioned in the middle of the display, horizontally as well as vertically.

Width whiteboard = (width screen/2) - 4 Height whiteboard = height screen + 47