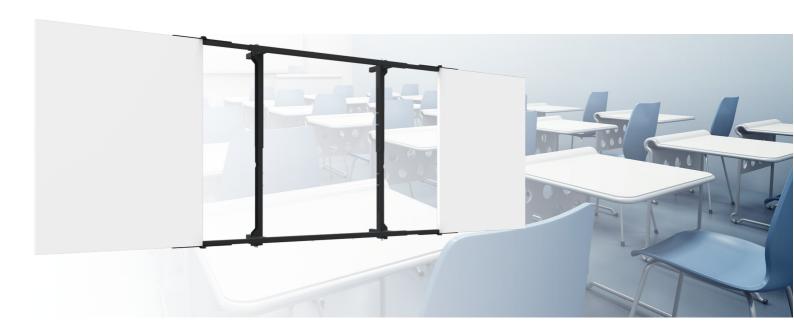

#### 152.0115-ES Mounting kit incl. whiteboards enamel steel for 55-75 inch

SmartMetals uses whiteboards of enamel steel on both sides enclosed by an aluminium frame. These whiteboards are custom-made for your touch display or whiteboard model. Compared to lacquered steel, enamel steel offers no usage stains of the markers on the whiteboard and we can offer 25 years warranty on the surface of an enamel steel whiteboard. This mounting kit creates a fixed or an in height adjustable solution for optimal use of your presentation tool.

The whiteboards and mounting kits are custom made to perfectly fit your (touch) monitor. Please specify upon order what brand and type (touch) monitor you are using. If the VESA mounting of your monitor is not centered from the middle or your monitor is fitted with a fixed pentray, it may be necessary to adjust the frame. This can have consequences for the costs; of course you may contact us in advance to avoid surprises afterwards.