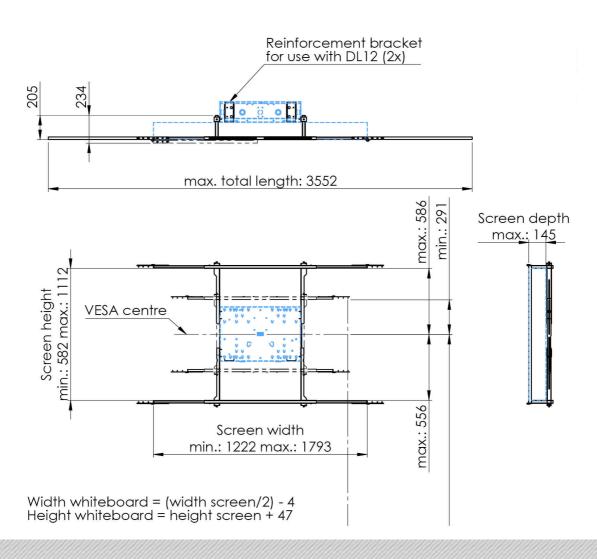

#### **Features**

Minimum length: 582 - 1112 mm (height)

Maximum length: 1222 - 1793 mm (length)

Colour: White, Black
Maximum load: 25 kg

Screen position: Landscape Inch range: approx. 75 inch Bracket/interface: Included

Other information: VESA pattern of display should be

positioned in the middle of the display, horizontally as well as

vertically.