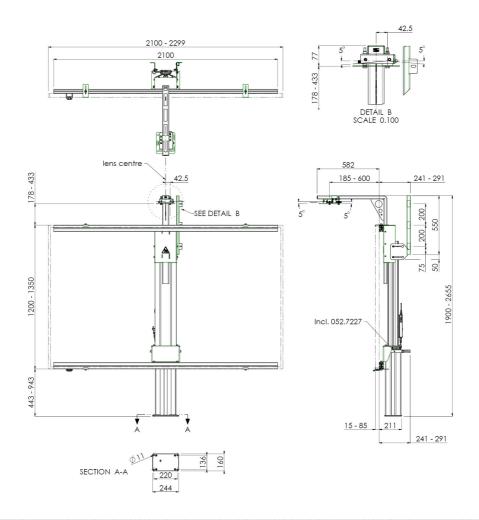

### Features

Minimum length: approx. 1195 mm Maximum length: approx. 1695 mm Weight: 50.00 kg Colour: Black, Aluminium Maximum load: 80 kg Inch range: max. 101 inch Height adjustment: Electrical 500mm, speed up to 20 mm/s Bracket/interface: Excluded