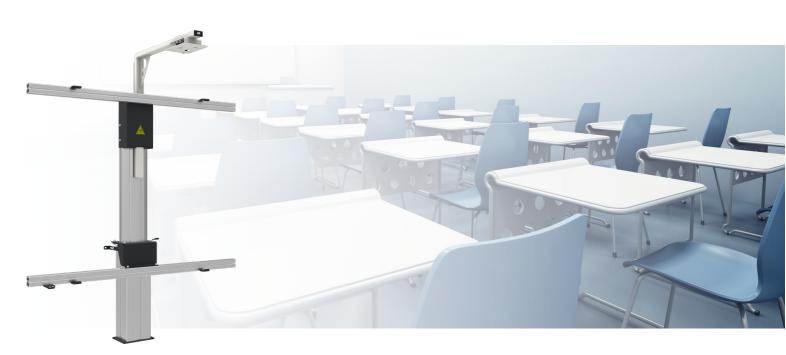

#### 152.1000-101 EOL | Floor lift for Interactive Whitebord 101 inch & projector (excl. projector bracket)

This is a quick and easy to install floor lifts, allowing electrical height adjustment of your Interactive whiteboard and projector. The lifts are fitted with universal whiteboard fitting, making it suitable for almost every IWB. Unit requires positioning close to a wall after which it can be fastened with its adjustable wall bracket. The floor lift comes with a remote control to adjust the display 500 mm. Please specify your whiteboard and projector of choice upon order. NOTE:

To mount an **ActivBoard digiboard** a **special accessory is required**, because this board can not be clamped. Please order ActivBoard mount with article number 152.1045.

This product is "End of Life" and will no longer be produced. It can be supplied as long as stock lasts.