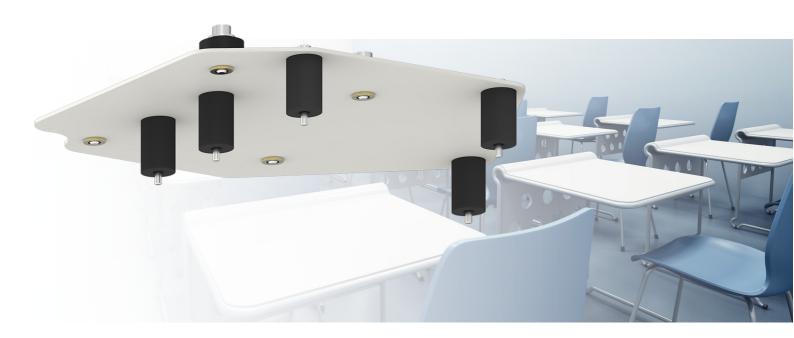

### Projector bracket

152.1030-0x Bracket Benq, Epson, Hitachi, NEC, Panasonic, Sony, Vivitek, i3 projector for 152.1000-77/87/101

This bracket is custom-made for your type and brand of projector. With the design, SmartMetals also takes into account the position of the lens and the projector's centre of gravity. A lot of time and money can be saved while using projector specific brackets at large installations with the same projector.