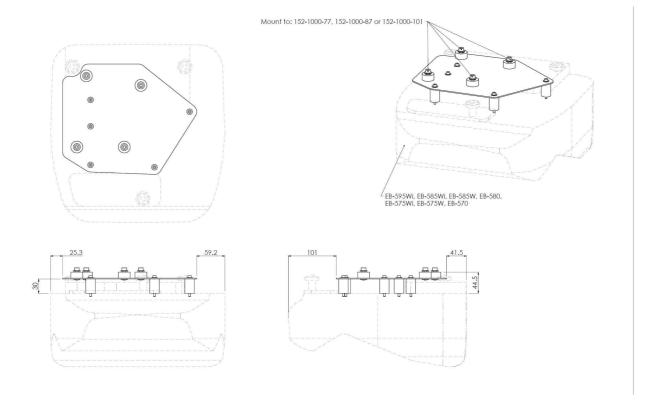

### Projector bracket

152.1030-0x Bracket Benq, Epson, Hitachi, NEC, Panasonic, Sony, Vivitek, i3 projector for 152.1000-77/87/101

This bracket is custom-made for your type and brand of projector. With the design, SmartMetals also takes into account the position of the lens and the projector's centre of gravity. A lot of time and money can be saved while using projector specific brackets at large installations with the same projector.