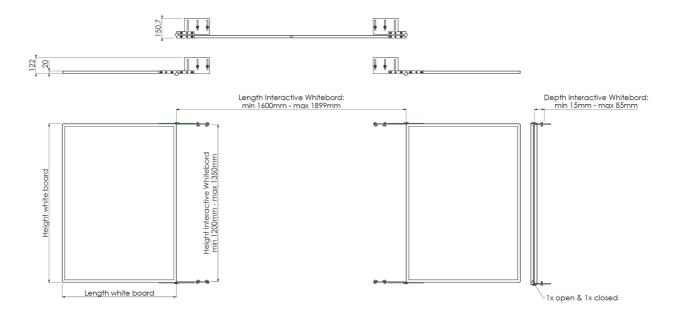

# 152.1070-ES DISCONTINUED | Mounting kit incl. white boards of enamel steel for Interactive Whiteboard 77 - 79 inch

SmartMetals uses whiteboards of enamel steel on both sides enclosed by an aluminium frame. These whiteboards are custom-made for your touch display or whiteboard model. Compared to lacquered steel, enamel steel offers no usage stains of the markers on the whiteboard and we can offer 25 years warranty on the surface of an enamel steel whiteboard. This mounting kit creates an in height adjustable solution for optimal use of your presentation tool. SmartMetals introduces a new version of this product which is suitable for whiteboards up to 77-79 inch.

Whiteboards and mounting kits are custom made to perfectly fit your interactive whiteboard. Please specify upon order what brand and type of interactive whiteboard you are using.