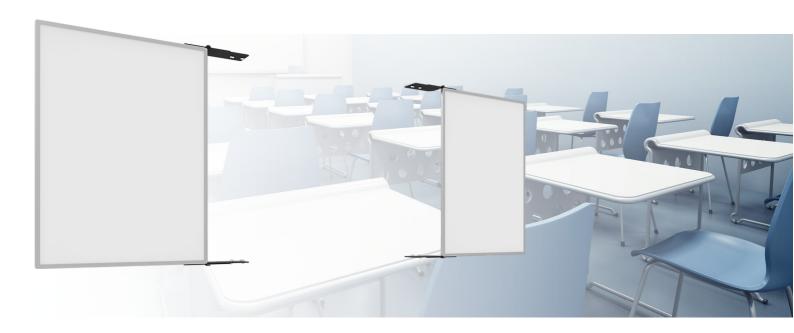

# 152.1070-ES DISCONTINUED | Mounting kit incl. white boards of enamel steel for Interactive Whiteboard 77 - 79 inch

SmartMetals uses whiteboards of enamel steel on both sides enclosed by an aluminium frame. These whiteboards are custom-made for your touch display or whiteboard model. Compared to lacquered steel, enamel steel offers no usage stains of the markers on the whiteboard and we can offer 25 years warranty on the surface of an enamel steel whiteboard. This mounting kit creates an in height adjustable solution for optimal use of your presentation tool. SmartMetals introduces a new version of this product which is suitable for whiteboards up to 77-79 inch.

Whiteboards and mounting kits are custom made to perfectly fit your interactive whiteboard. Please specify upon order what brand and type of interactive whiteboard you are using.