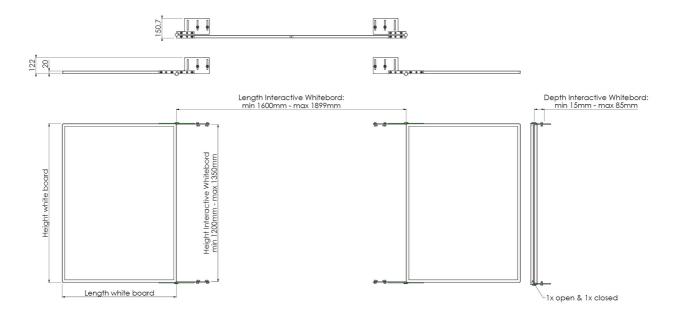

# 152.1070-LS DISCONTINUED | Mounting kit incl. white boards of lacquered steel for Interactive Whiteboard 77 - 79 inch

This whiteboard kit is made of lacquered steel on both sides enclosed by an aluminium frame. These whiteboards are custom-made for your touch display or whiteboard model. Compared to enamel steel, lacquered steel offers usage stains of markers easily. A proper cleaning is strongly recommended. SmartMetals offers 1 year warranty on the surface of a lacquered steel whiteboard. This mounting kit creates an in height adjustable solution for optimal use of your presentation tool. SmartMetals introduces a new version of this product which is suitable for whiteboards up to 77-79 inch.

Whiteboards and mounting kits are custom made to perfectly fit your interactive whiteboard. Please specify upon order what brand and type of interactive whiteboard you are using.