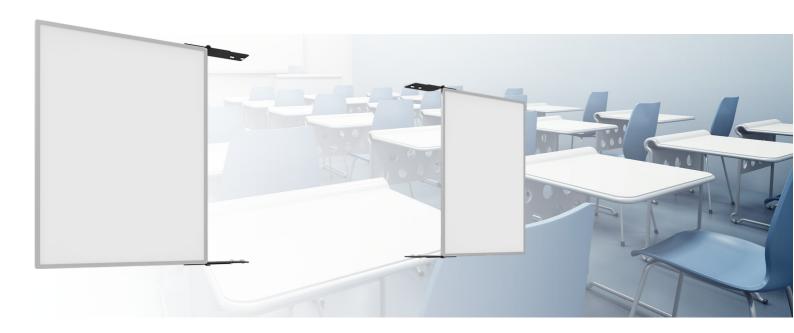

# 152.1070-LS DISCONTINUED | Mounting kit incl. white boards of lacquered steel for Interactive Whiteboard 77 - 79 inch

This whiteboard kit is made of lacquered steel on both sides enclosed by an aluminium frame. These whiteboards are custom-made for your touch display or whiteboard model. Compared to enamel steel, lacquered steel offers usage stains of markers easily. A proper cleaning is strongly recommended. SmartMetals offers 1 year warranty on the surface of a lacquered steel whiteboard. This mounting kit creates an in height adjustable solution for optimal use of your presentation tool. SmartMetals introduces a new version of this product which is suitable for whiteboards up to 77-79 inch.

Whiteboards and mounting kits are custom made to perfectly fit your interactive whiteboard. Please specify upon order what brand and type of interactive whiteboard you are using.