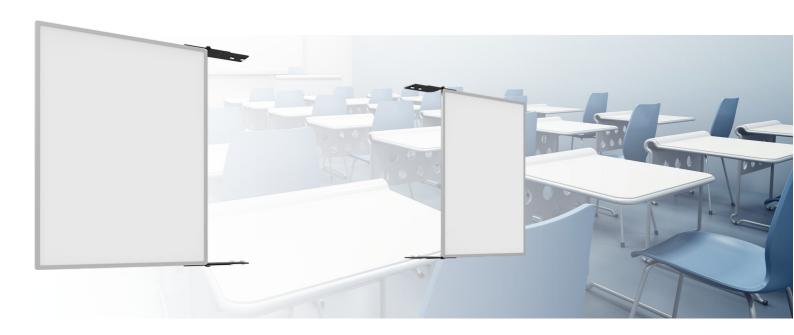

# 152.1080-ES DISCONTINUED | Mounting kit incl. white boards of enamel steel for Interactive Whiteboard 87 - 89 inch

This whiteboard kit is made of lacquered steel on both sides enclosed by an aluminium frame. These whiteboards are custom-made for your touch display or whiteboard model. Compared to enamel steel, lacquered steel offers usage stains of markers easily. A proper cleaning is strongly recommended. SmartMetals offers 1 year warranty on the surface of a lacquered steel whiteboard. This mounting kit creates an in height adjustable solution for optimal use of your presentation tool. SmartMetals introduces a new version of this product which is suitable for whiteboards up to 87-89 inch.

Whiteboards and mounting kits are custom made to perfectly fit your interactive whiteboard. Please specify upon order what brand and type of interactive whiteboard you are using.