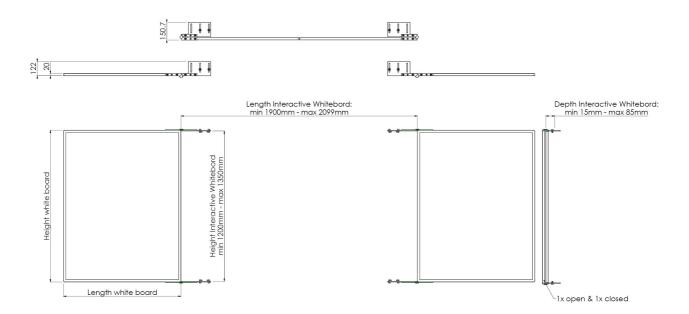

# 152.1080-ES DISCONTINUED | Mounting kit incl. white boards of enamel steel for Interactive Whiteboard 87 - 89 inch

This whiteboard kit is made of lacquered steel on both sides enclosed by an aluminium frame. These whiteboards are custom-made for your touch display or whiteboard model. Compared to enamel steel, lacquered steel offers usage stains of markers easily. A proper cleaning is strongly recommended. SmartMetals offers 1 year warranty on the surface of a lacquered steel whiteboard. This mounting kit creates an in height adjustable solution for optimal use of your presentation tool. SmartMetals introduces a new version of this product which is suitable for whiteboards up to 87-89 inch.

### Features

Weight: 50.00 kg Inch range: max. 87 inch

Colour: White, Black

Type bracket/interface: max. width whiteboard 2099 mm