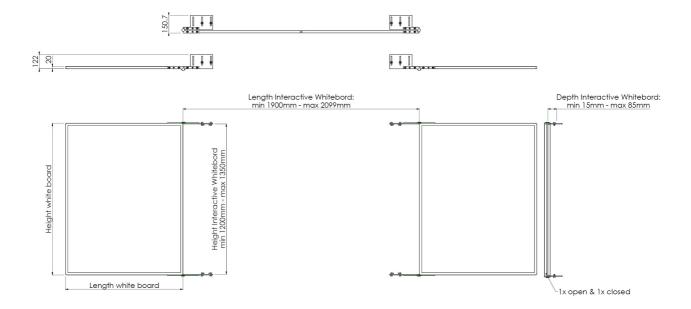

### Features

Weight: 50.00 kg Colour: White, Black Inch range: max. 87 inch Type bracket/interface: max. width whiteboard 2099 mm

SmartMetals Mounting Solutions B.V. • Pascalweg 13 • 4104 BE CULEMBORG • The Netherlands T +31 (0)88 70 60 100 • E info@smartmetals.nl • W www.smartmetals.nl