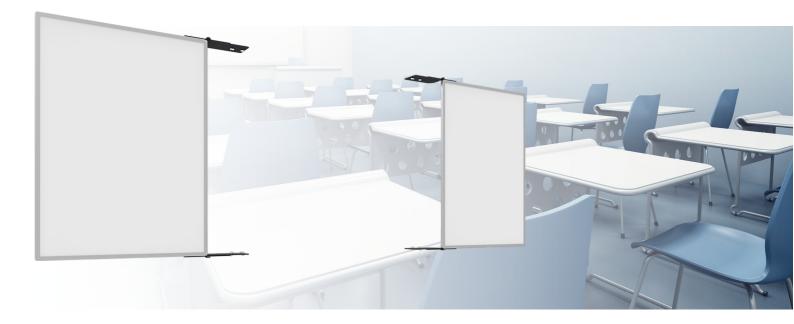

# **152.1080-LS** DISCONTINUED | Mounting kit incl. white boards of lacquered steel for Interactive Whiteboard 87 - 89 inch

This whiteboard kit is made of lacquered steel on both sides enclosed by an aluminium frame. These whiteboards are custommade for your touch display or whiteboard model. Compared to enamel steel, lacquered steel offers usage stains of markers easily. A proper cleaning is strongly recommended. SmartMetals offers 1 year warranty on the surface of a lacquered steel whiteboard. This mounting kit creates an in height adjustable solution for optimal use of your presentation tool. SmartMetals introduces a new version of this product which is suitable for whiteboards up to 87-89 inch.

Whiteboards and mounting kits are custom made to perfectly fit your interactive whiteboard. Please specify upon order what brand and type of interactive whiteboard you are using.

PRODUCT LEAFLET