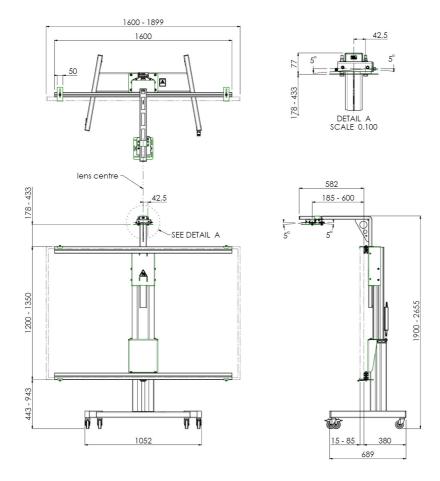

### 152.2000-77 EOL | Floor lift on wheels for for Interactive Whiteboard 77 inch

This is a quick and easy to install floor lifts, allowing electrical height adjustment of your Interactive whiteboard and projector. The lifts are fitted with universal whiteboard fitting, making it suitable for almost every IWB. The floor lift comes with a remote control to adjust the display 500 mm. Please specify your whiteboard and projector of choice upon order. The floor lift can be driven through a door size 2315 x 930mm as long as front projector is front mounting arm and the board is in the lowest position.

### **Features**

Maximum length: Depends on whiteboard size (check

product leaflet for more information)

Weight: 75.00 kg

Colour: Black, Aluminium Maximum load: 40 kg Screen position: Landscape Inch range: Max. 79 inch Mobile / fixed: Mobile

Height adjustment: Electrical 500 mm, speed up to 20 mm/s

Bracket/interface: Excluded

Type bracket/interface: Projector specific

Range bracket/interface: Max. width whiteboard 1899 mm Other information: Incl. 2x 172.0020 1600mm, excl. projector bracket (specify your whiteboard & projector of choice upon