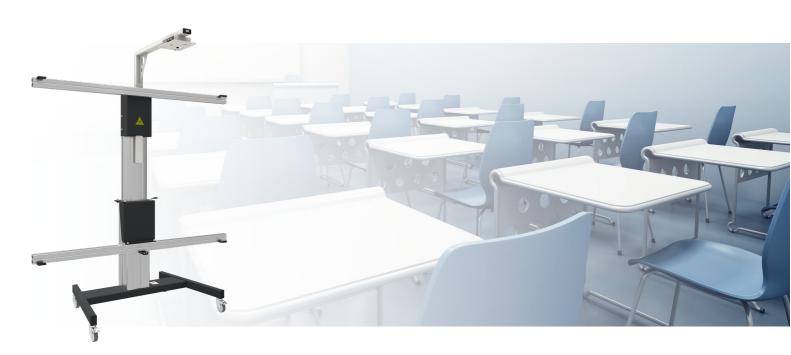

### 152.2000-77 EOL | Floor lift on wheels for for Interactive Whiteboard 77 inch

This is a quick and easy to install floor lifts, allowing electrical height adjustment of your Interactive whiteboard and projector. The lifts are fitted with universal whiteboard fitting, making it suitable for almost every IWB. The floor lift comes with a remote control to adjust the display 500 mm. Please specify your whiteboard and projector of choice upon order. The floor lift can be driven through a door size 2315 x 930mm as long as front projector is front mounting arm and the board is in the lowest position.

### **Features**

Maximum length: Depends on whiteboard size (check

product leaflet for more information)

Weight: 75.00 kg

Colour: Black, Aluminium Maximum load: 40 kg Screen position: Landscape Inch range: Max. 79 inch Mobile / fixed: Mobile

Height adjustment: Electrical 500 mm, speed up to 20 mm/s

Bracket/interface: Excluded

Type bracket/interface: Projector specific

Range bracket/interface: Max. width whiteboard 1899 mm Other information: Incl. 2x 172.0020 1600mm, excl. projector bracket (specify your whiteboard & projector of choice upon