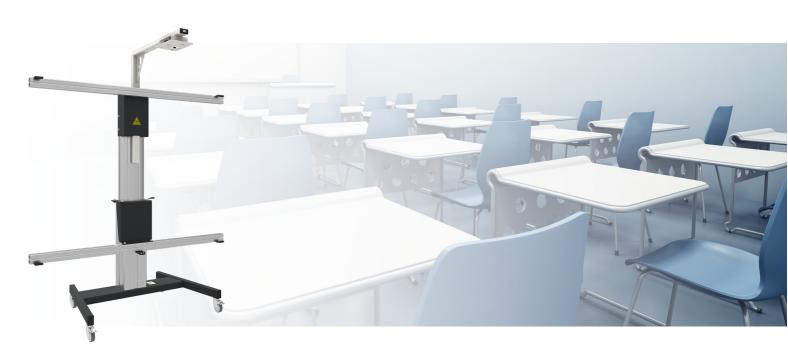

### 152.2000-87 EOL | Floor lift on wheels for Interactive Whiteboard 87 inch

This is a quick and easy to install floor lifts, allowing electrical height adjustment of your Interactive whiteboard and projector. The lifts are fitted with universal whiteboard fitting, making it suitable for almost every IWB. The floor lift comes with a remote control to adjust the display 500 mm. Please specify your whiteboard and projector of choice upon order. The floor lift can be driven through a door size 2315 x 930mm as long as front projector is front mounting arm and the board is in the lowest position.