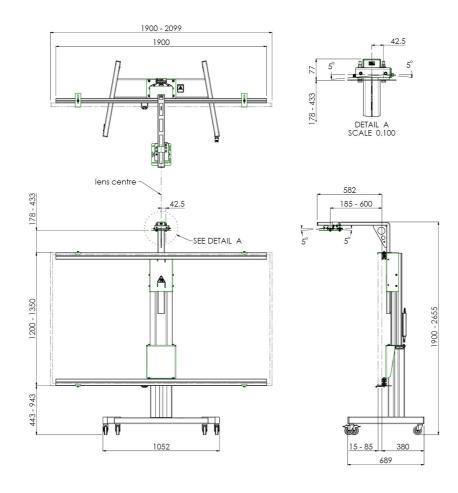

### 152.2000-87 EOL | Floor lift on wheels for Interactive Whiteboard 87 inch

This is a quick and easy to install floor lifts, allowing electrical height adjustment of your Interactive whiteboard and projector. The lifts are fitted with universal whiteboard fitting, making it suitable for almost every IWB. The floor lift comes with a remote control to adjust the display 500 mm. Please specify your whiteboard and projector of choice upon order. The floor lift can be driven through a door size 2315 x 930mm as long as front projector is front mounting arm and the board is in the lowest position.

### **Features**

Maximum length: Depends on whiteboard size (check

product leaflet for more information)

Weight: 75.00 kg

Colour: Black, Aluminium Maximum load: 40 kg Screen position: Landscape Inch range: Max. 89 inch Mobile / fixed: Mobile

Height adjustment: Electrical 500 mm, speed up to 20 mm/s

Bracket/interface: Excluded

Type bracket/interface: Projector specific

Range bracket/interface: Max. width whiteboard 2099 mm Other information: Incl. 2x 172.0020 1900mm, excl. projector bracket (specify your whiteboard & projector of choice upon