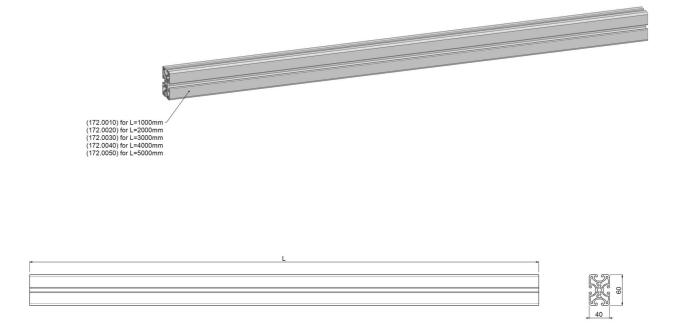

#### 172.0010 VideoWall - Aluminium profile 1000 mm

SmartMetals developed this custom aluminium profile especially for VideoWall - wall and floor applications. The aluminium extruded profile is offered in the full length required for each row of displays; in one piece or multiple pieces incl. connection sets. For weak or uneven walls an installer could opt for us providing two aluminium profiles per row of displays (with additional wall brackets). This to create a perfect flat mounting surface for your VideoWall with an extra strong construction. The profile offers slots through which the wall brackets and display mounting arms easily slide from left to right, to simply approach horizontal alignment.

### **Features**

Maximum length: 1000 Inch range: 46 - 60 inch Colour: Aluminium